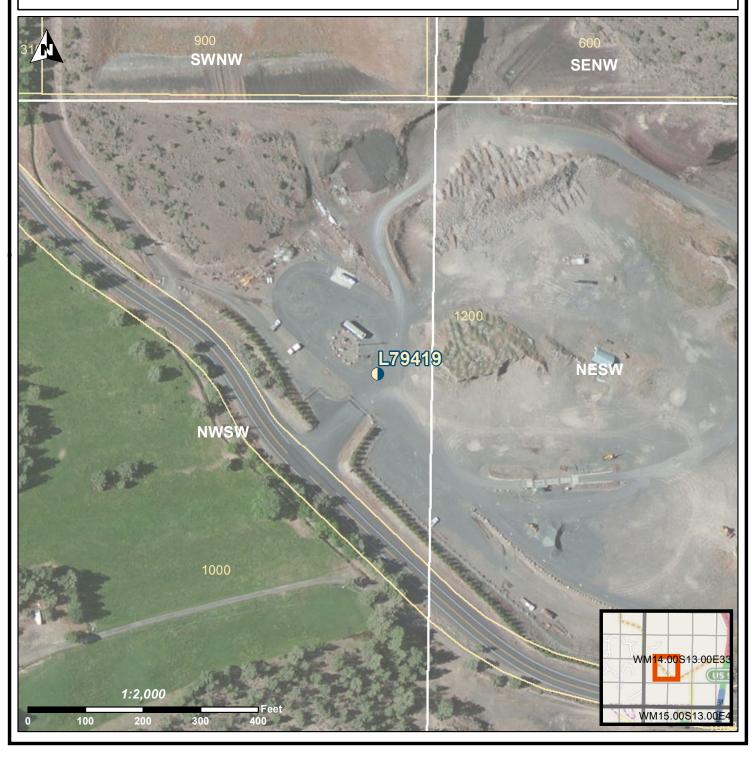

## STATE OF OREGON WELL LOCATION MAP

This map is supplemental to the WATER SUPPLY WELL REPORT

LOCATION OF WELL

Latitude: 44.31138889 Datum: WGS84 Longitude: -121.1841667 Township/Range/Section/Quarter-Quarter Section: WM 14.0S 13.0E 33 NWSW Address of Well: PERSHALL WAY **Oregon Water Resources Department** 

## Well Label: L79419 Well Log: DESC 57345 Printed: October 30, 2014

DISCLAIMER: This map is intended to represent the approximate location of the well location. It is not intended to be construed as survey accurate in any manner.