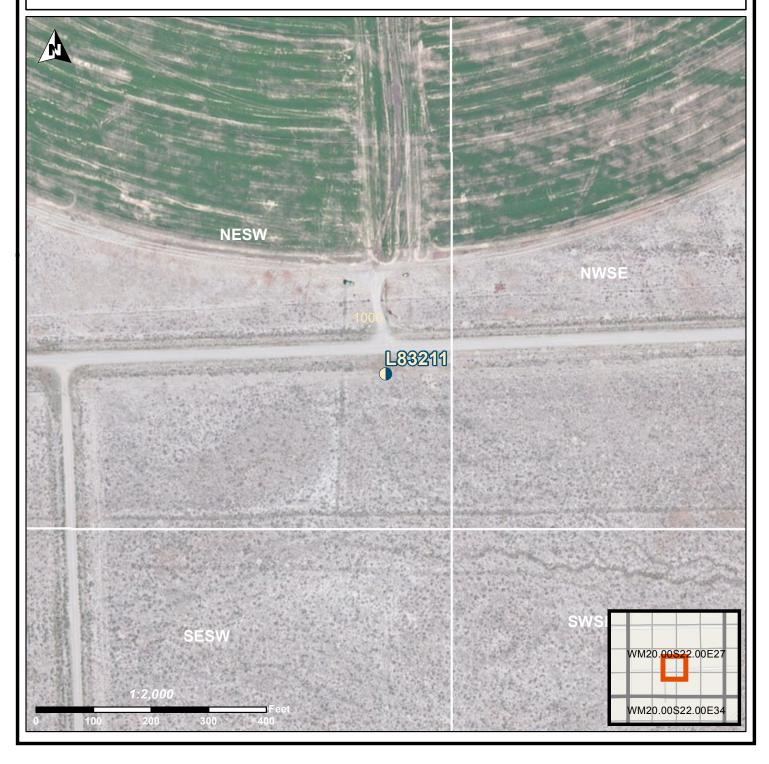

## LOCATION OF WELL

Latitude: 43.80448988 Datum: WGS84 Longitude: -120.0684115 Township/Range/Section/Quarter-Quarter Section: WM 20.0S 22.0E 27 NESW Address of Well: G I RANCH RD **Oregon Water Resources Department** 

## Well Label: L83211 Well Log: CROO 53093 Printed: November 10, 2014

DISCLAIMER: This map is intended to represent the approximate location of the well location. It is not intended to be construed as survey accurate in any manner.