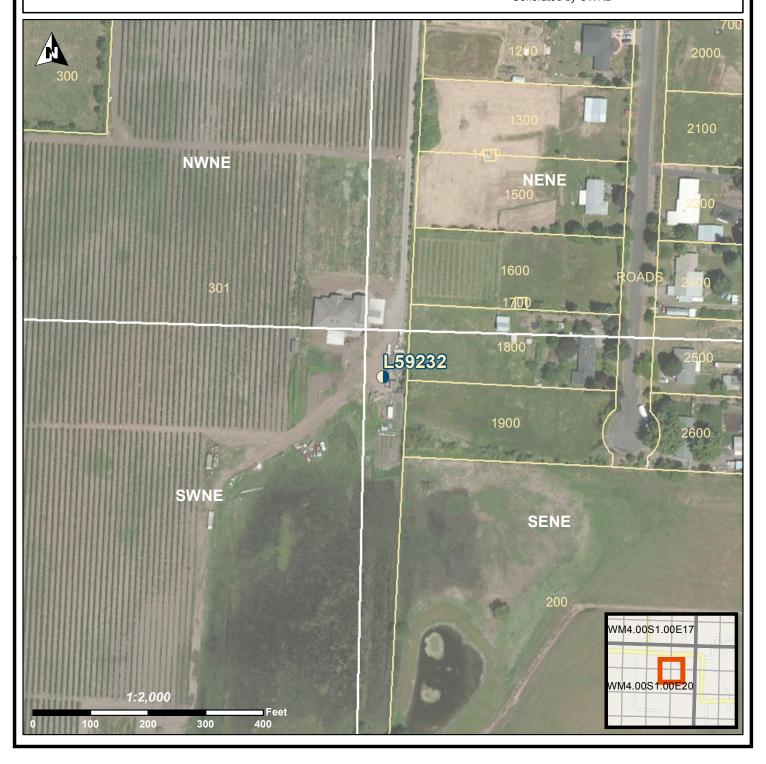

## STATE OF OREGON WELL LOCATION MAP

**Oregon Water Resources Department** 

725 Summer St NE, Salem OR 97301 (503)986-0900

This map is supplemental to the WATER SUPPLY WELL REPORT

## **LOCATION OF WELL**

Latitude: 45.21234002 Datum: WGS84

Longitude: -122.7073785

Township/Range/Section/Quarter-Quarter Section:

WM 4.0S 1.0E 20 SENE

Address of Well: 7750 S MARK RD

Well Label: L59232

Well Log: CLAC 62924

Printed: November 10, 2014

DISCLAIMER: This map is intended to represent the approximate location of the well location. It is not intended to be construed as survey accurate in

Generated by OWRD