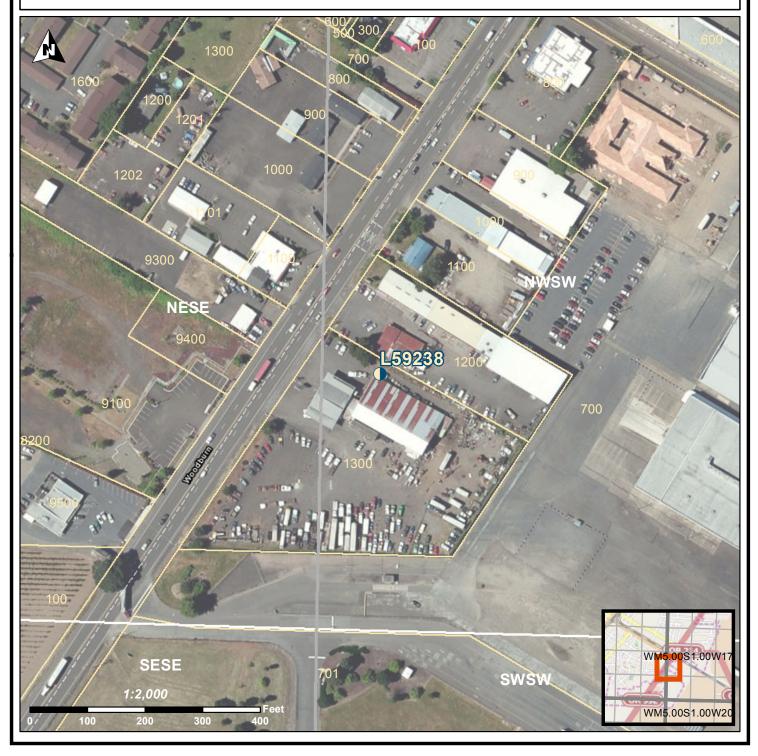

## LOCATION OF WELL

Latitude: 45.13395 Datum: WGS84 Longitude: -122.84596 Township/Range/Section/Quarter-Quarter Section: WM 5.0S 1.0W 17 NWSW Address of Well: 280 S PACIFIC HWY

## Well Label: L59238 Well Log: MARI 60007 Printed: November 4, 2014

DISCLAIMER: This map is intended to represent the approximate location of the well location. It is not intended to be construed as survey accurate in any manner.