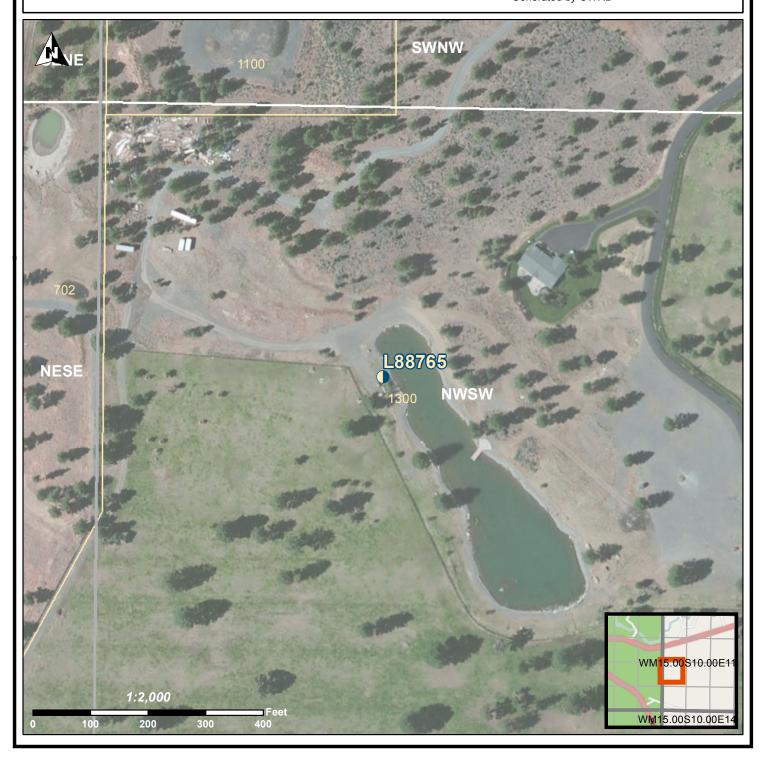

## STATE OF OREGON WELL LOCATION MAP

**Oregon Water Resources Department** 

725 Summer St NE, Salem OR 97301 (503)986-0900

This map is supplemental to the WATER SUPPLY WELL REPORT

## **LOCATION OF WELL**

Latitude: 44.28299 Datum: WGS84

Longitude: -121.51163

Township/Range/Section/Quarter-Quarter Section:

WM 15.0S 10.0E 11 NWSW

Address of Well: 16400 JORDAN RD

Well Label: L88765

Well Log: DESC 57926

Printed: November 10, 2014

DISCLAIMER: This map is intended to represent the approximate location of the well location. It is not intended to be construed as survey accurate in

Generated by OWRD