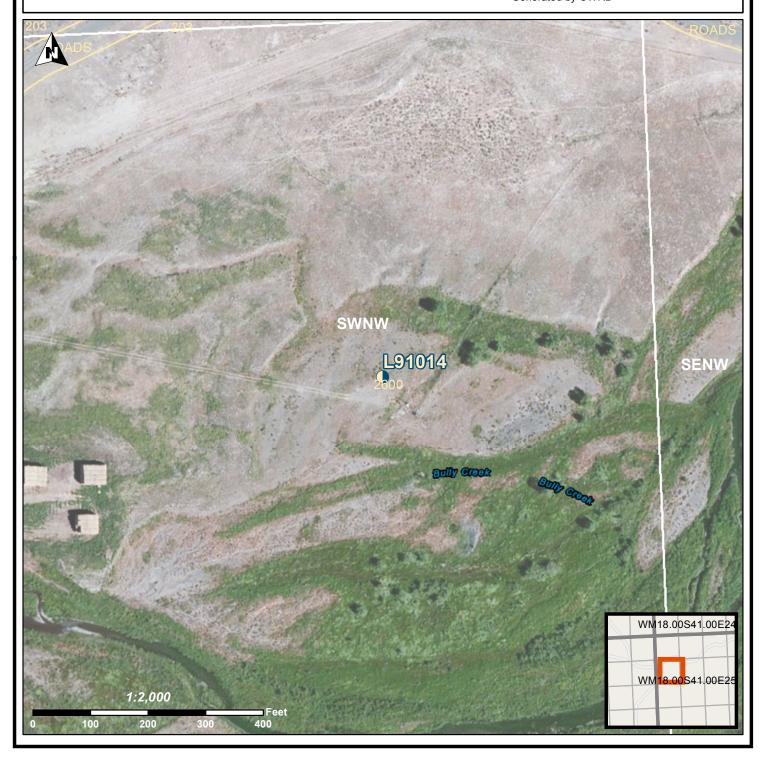

## **LOCATION OF WELL**

Latitude: 43.9775 Datum: WGS84

Longitude: -117.6441667

Township/Range/Section/Quarter-Quarter Section:

WM 18.0S 41.0E 25 SWNW

Address of Well:

STAGE AND DAHLE RD; 1500 FEET E

Well Label: L91014
Well Log: MALH 53231