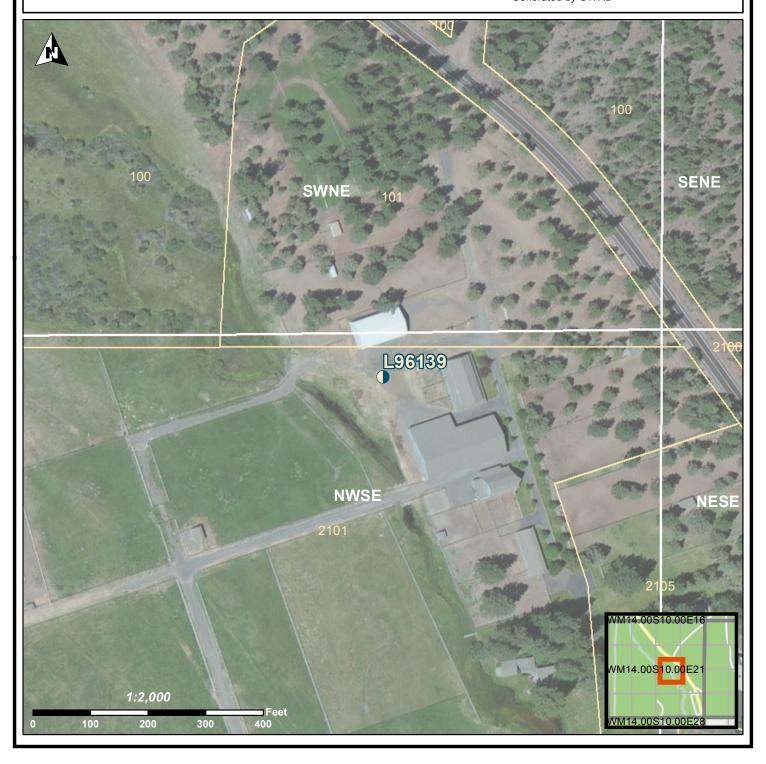

## **LOCATION OF WELL**

Latitude: 44.34211553 Datum: WGS84

Longitude: -121.5410561

Township/Range/Section/Quarter-Quarter Section:

WM 14.0S 10.0E 21 NWSE

Address of Well:

70190 INDIAN FORD RD SISTERS

Well Label: L96139

Well Log: DESC 58452

Printed: November 10, 2014

DISCLAIMER: This map is intended to represent the approximate location of the well location. It is not intended to be construed as survey accurate in

Generated by OWRD