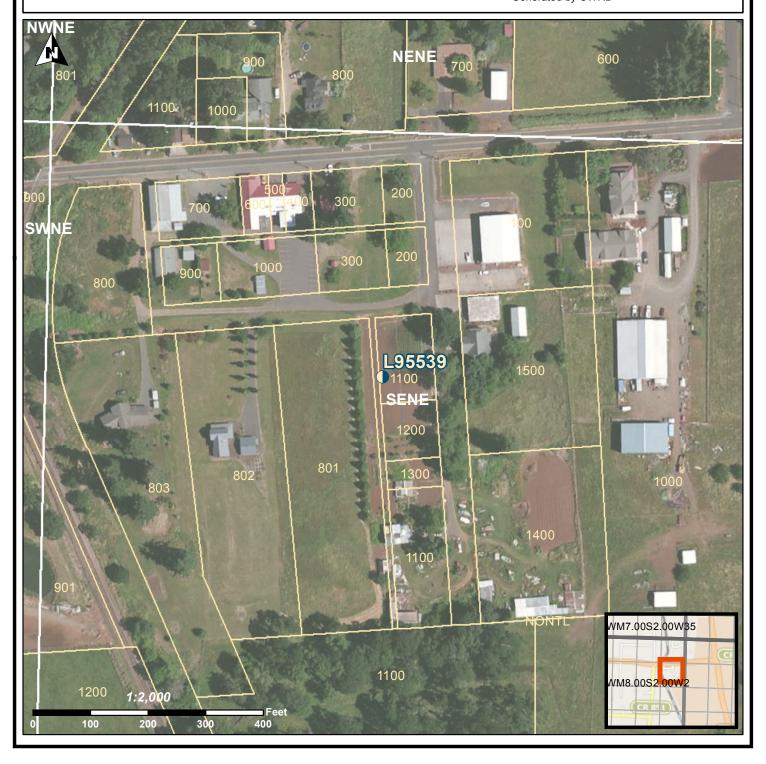

## **LOCATION OF WELL**

Latitude: 44.90666667 Datum: WGS84

Longitude: -122.8897222

Township/Range/Section/Quarter-Quarter Section:

WM 8.0S 2.0W 2 SENE

Address of Well:

8362 MACLEAY RD SE

Well Label: L95539

Well Log: MARI 61794

Printed: November 4, 2014

DISCLAIMER: This map is intended to represent the approximate location of the well location. It is not intended to be construed as survey accurate in

Generated by OWRD