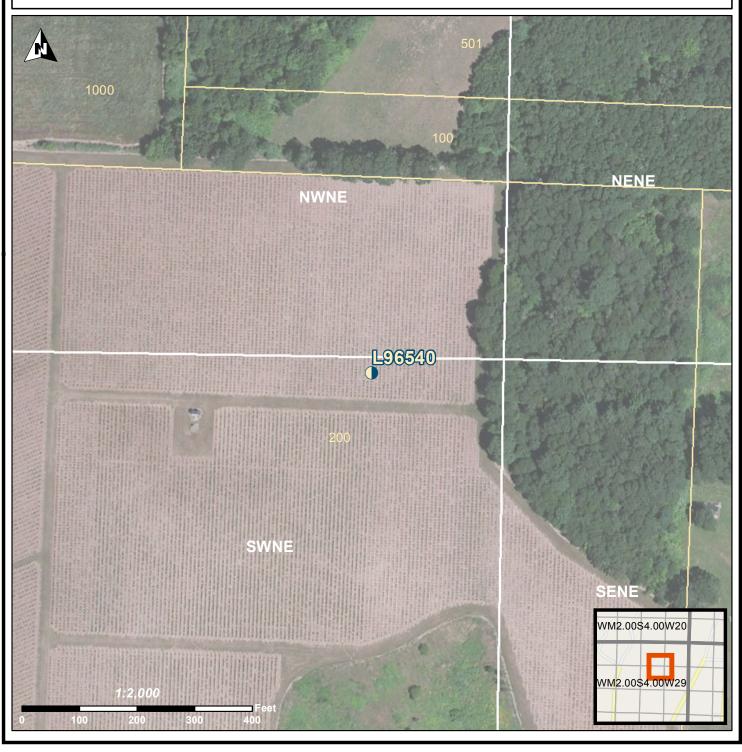

## LOCATION OF WELL

Latitude: 45.37194444 Datum: WGS84 Longitude: -123.2027778 Township/Range/Section/Quarter-Quarter Section: WM 2.0S 4.0W 29 SWNE Address of Well: NW GERRISH VALLEY RD, YAMHILL **Oregon Water Resources Department** 

## Well Label: L96540 Well Log: YAMH 55302 Printed: October 31, 2014

DISCLAIMER: This map is intended to represent the approximate location of the well location. It is not intended to be construed as survey accurate in any manner.