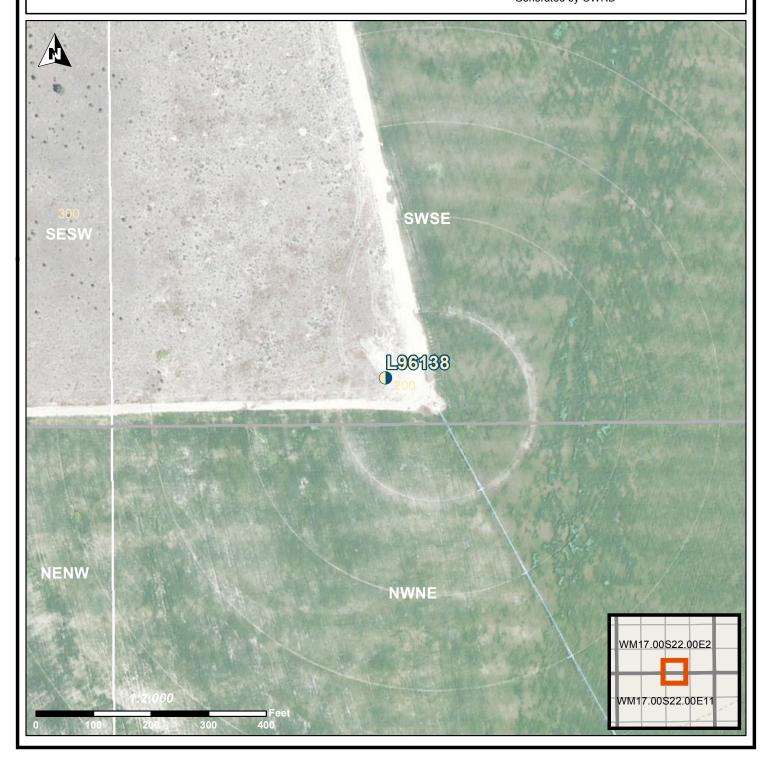

## **LOCATION OF WELL**

Latitude: 44.11909028 Datum: WGS84

Longitude: -120.0520417

Township/Range/Section/Quarter-Quarter Section:

WM 17.0S 22.0E 2 SWSE

Address of Well:

67400 SW PAULINA HWY, POST, OR 97752

Well Label: L96138

Well Log: CROO 53636

Printed: November 10, 2014

DISCLAIMER: This map is intended to represent the approximate location of the well location. It is not intended to be construed as survey accurate in any manner.