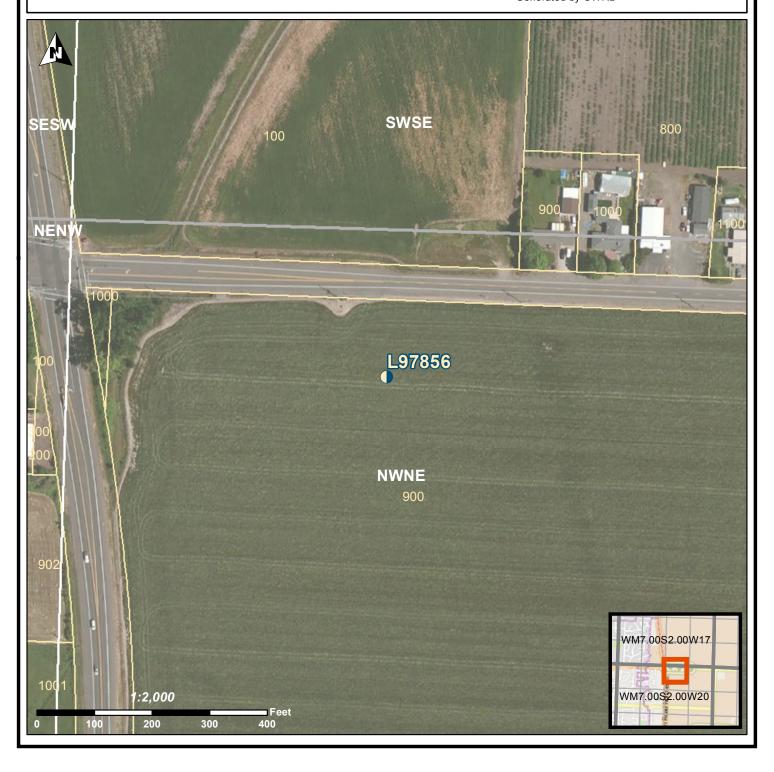

## **LOCATION OF WELL**

Latitude: 44.95444444 Datum: WGS84

Longitude: -122.9566667

Township/Range/Section/Quarter-Quarter Section:

WM 7.0S 2.0W 20 NWNE

Address of Well:

SE CORNER CORDON RD AND SUNNYVIEW RD

Well Label: L97856

Well Log: MARI 62140

Printed: November 4, 2014

DISCLAIMER: This map is intended to represent the approximate location of the well location. It is not intended to be construed as survey accurate in

Generated by OWRD