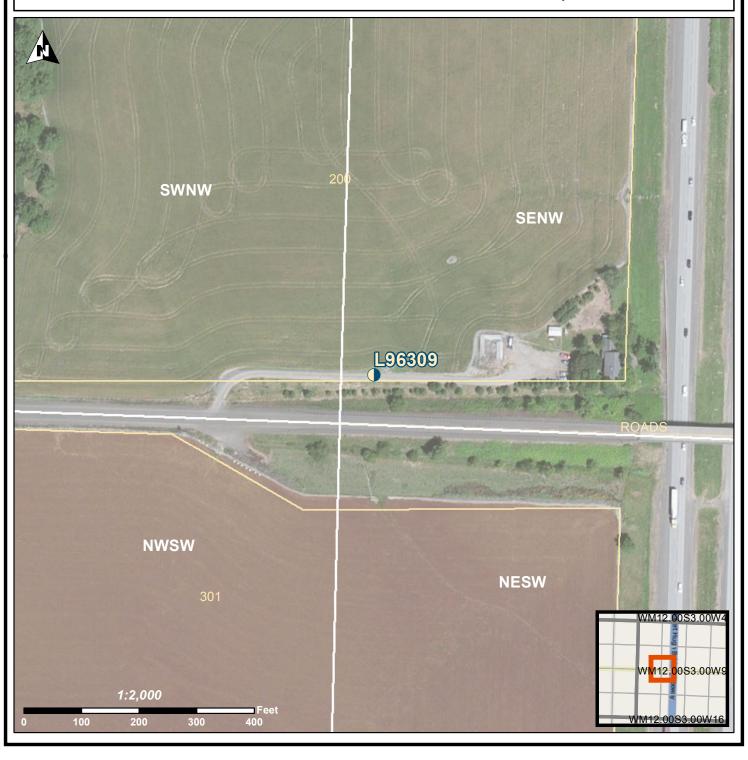

## STATE OF OREGON WELL LOCATION MAP

**Oregon Water Resources Department** 

725 Summer St NE, Salem OR 97301 (503)986-0900

This map is supplemental to the WATER SUPPLY WELL REPORT

## **LOCATION OF WELL**

Latitude: 44.54148449 Datum: WGS84

Longitude: -123.0640462

Township/Range/Section/Quarter-Quarter Section:

WM 12.0S 3.0W 9 SENW

Address of Well:

33161 TANGENT DRIVE TANGENT, OR 97389 Well Label: L96309

Well Log: LINN 58774

Printed: November 10, 2014

DISCLAIMER: This map is intended to represent the approximate location of the well location. It is not intended to be construed as survey accurate in

any manner.