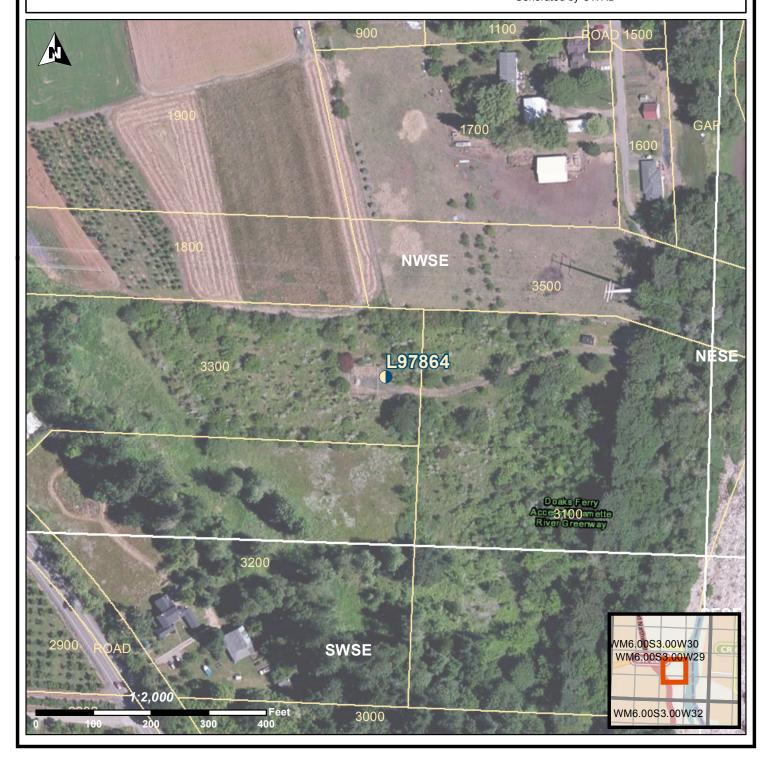

## STATE OF OREGON WELL LOCATION MAP

**Oregon Water Resources Department** 

725 Summer St NE, Salem OR 97301 (503)986-0900

LOCATION OF WELL

Latitude: 45.01805556 Datum: WGS84

Longitude: -123.0788889

Township/Range/Section/Quarter-Quarter Section:

This map is supplemental to the WATER SUPPLY WELL REPORT

WM 6.0S 3.0W 29 NWSE

Address of Well:

END OF LINCOLN RD

Well Label: L97864

Well Log: POLK 52943

Printed: October 31, 2014

DISCLAIMER: This map is intended to represent the approximate location of the well location. It is not intended to be construed as survey accurate in