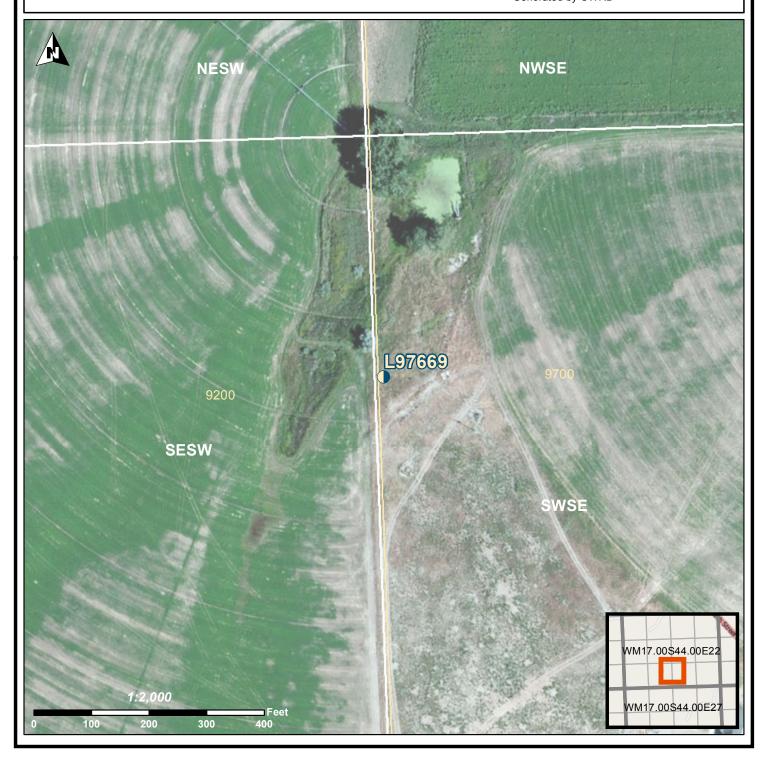

## **LOCATION OF WELL**

Latitude: 44.07156891 Datum: WGS84

Longitude: -117.3152785

Township/Range/Section/Quarter-Quarter Section:

WM 17.0S 44.0E 22 SWSE

Address of Well:

2200 6TH AVE W, VALE, OR 97918

Well Label: L97669

Well Log: MALH 53544

Printed: November 10, 2014

DISCLAIMER: This map is intended to represent the approximate location of the well location. It is not intended to be construed as survey accurate in

Generated by OWRD