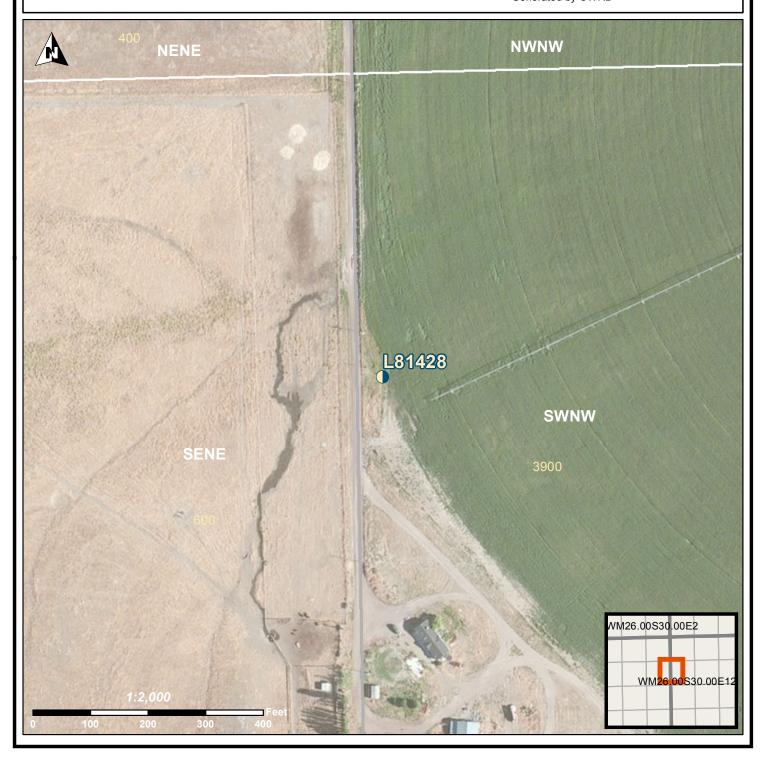

## **LOCATION OF WELL**

Latitude: 43.33328189 Datum: WGS84

Longitude: -119.0787804

Township/Range/Section/Quarter-Quarter Section:

WM 26.0S 30.0E 12 SWNW

Address of Well:

30042 WEAVER SPRINGS RD, BURNS, OR 97720

Well Label: L81428

Well Log: HARN 51604

Printed: November 10, 2014

DISCLAIMER: This map is intended to represent the approximate location of the well location. It is not intended to be construed as survey accurate in