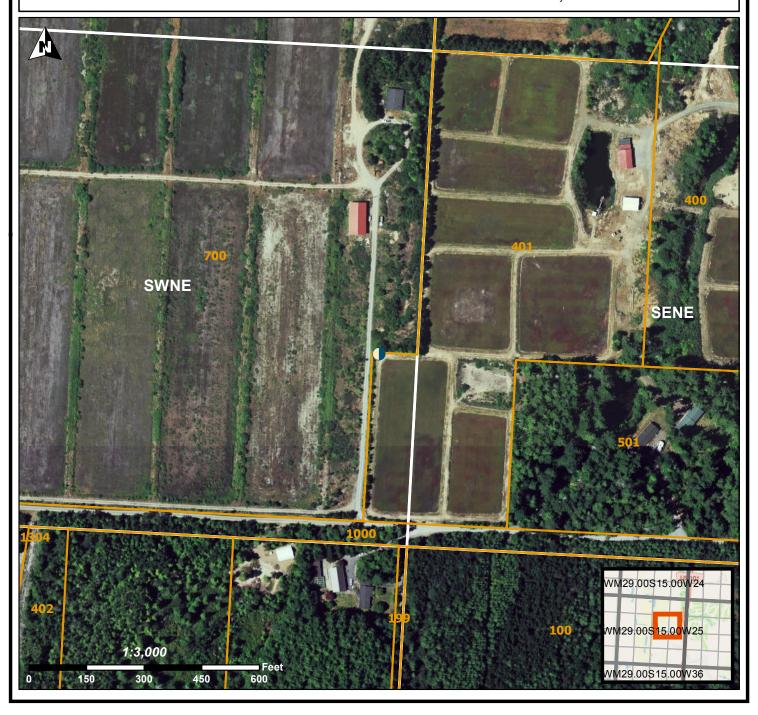

## **LOCATION OF WELL**

Latitude: 43.034078 Datum: WGS84

Longitude: -124.420559

Township/Range/Section/Quarter-Quarter Section:

WM 29S 15W 25 SWNE

Address of Well: 47870 HWY 101

Well Label: L149808 Well Log: COOS 672

Printed: October 27, 2022

DISCLAIMER: This map is intended to represent the approximate location of the well as provided by the land owner, well driller or OWRD staff. It is not intended to be construed as survey accurate in any manner.