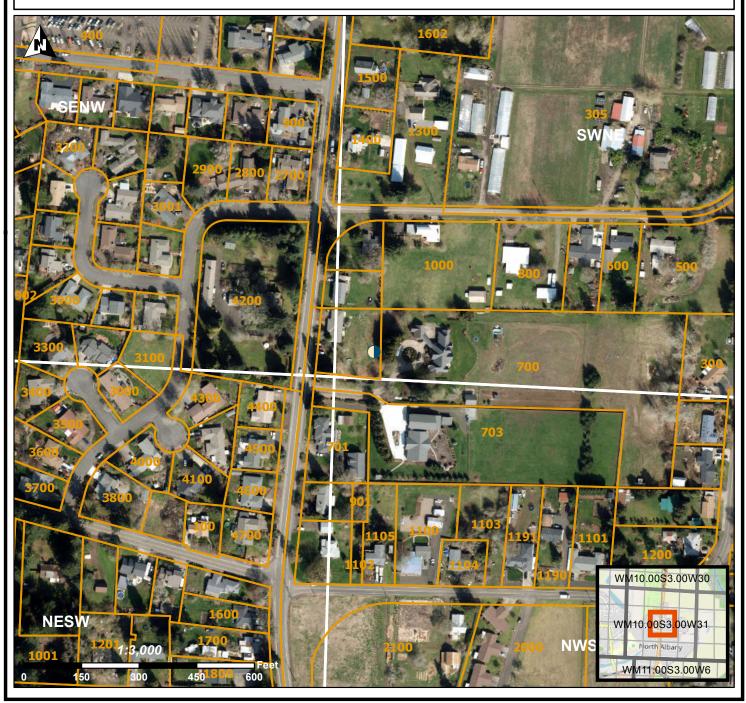

## STATE OF OREGON WELL LOCATION MAP

This map is supplemental to the WATER SUPPLY WELL REPORT

## LOCATION OF WELL

Latitude: 44.657805 Datum: WGS84 Longitude: -123.101465

Township/Range/Section/Quarter-Quarter Section: WM 10S 3W 31 SWNE Address of Well: 1701 SPRINGHILL DR

## Well Label: L154016 Well Log: BENT 1584 Printed: March 12, 2024

DISCLAIMER: This map is intended to represent the approximate location of the well as provided by the land owner, well driller or OWRD staff. It is not intended to be construed as survey accurate in any manner.