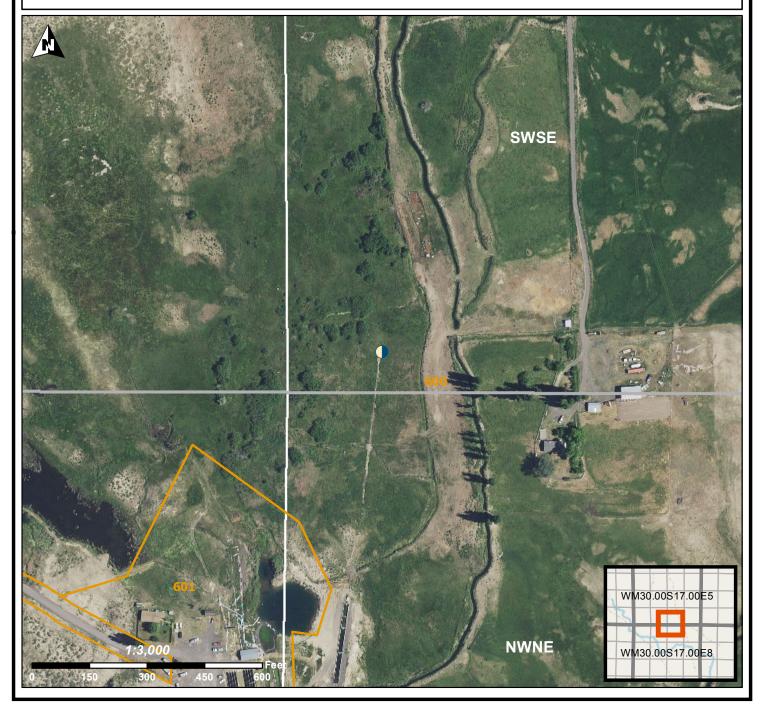

## **LOCATION OF WELL**

Latitude: 42.99118611 Datum: WGS84

Longitude: -120.73070278

Township/Range/Section/Quarter-Quarter Section:

WM 30S 17E 5 SWSE

Address of Well:

48413 DESERT SPRINGS RD

Well Label: L137024

Well Log: LAKE 52368

Printed: December 23, 2019

DISCLAIMER: This map is intended to represent the approximate location of the well as provided by the land owner, well driller or OWRD staff. It is not intended to be construed as survey accurate in any manner.