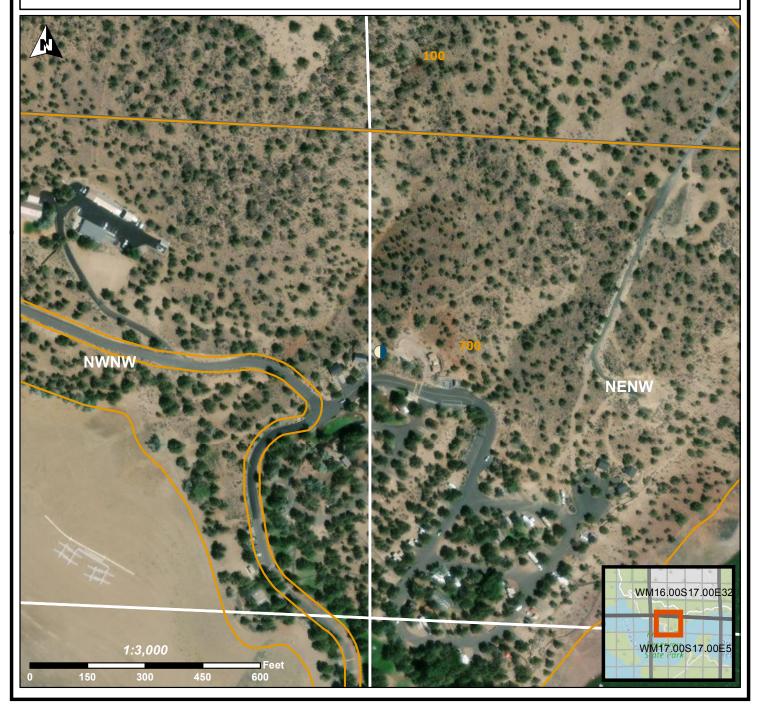

## **Oregon Water Resources Department**

725 Summer St NE, Salem OR 97301 (503)986-0900

LOCATION OF WELL

Latitude: 44.130848 Datum: WGS84

Longitude: -120.722469

Township/Range/Section/Quarter-Quarter Section:

This map is supplemental to the WATER SUPPLY WELL REPORT

WM 17S 17E 5 NENW

Address of Well:

19020 SE PARKLAND DR

Well Label: L154013

Well Log: CROO 386

Printed: February 26, 2024

DISCLAIMER: This map is intended to represent the approximate location of the well as provided by the land owner, well driller or OWRD staff. It is not intended to be construed as survey accurate in any manner.