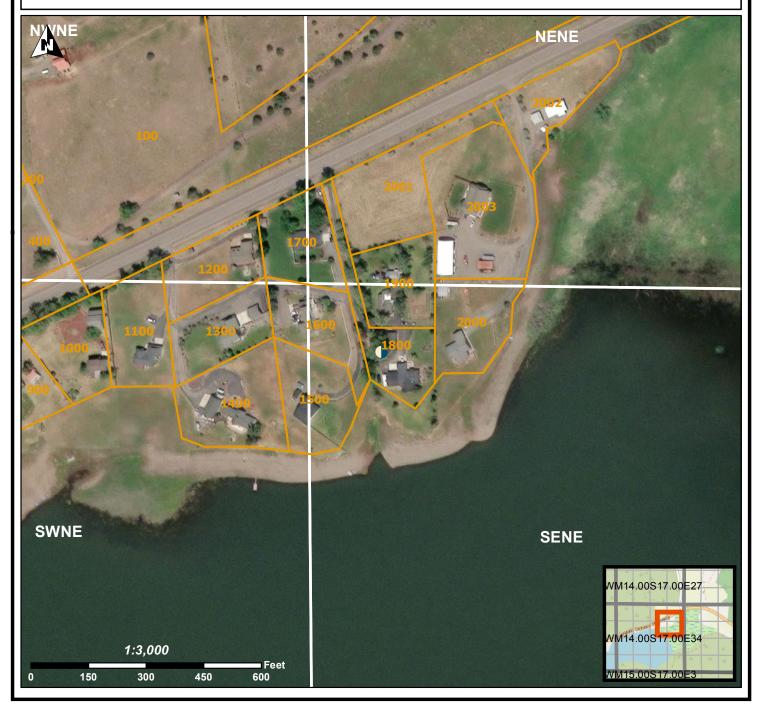

## **LOCATION OF WELL**

Latitude: 44.314866 Datum: WGS84

Longitude: -120.670499

Township/Range/Section/Quarter-Quarter Section:

WM 14S 17E 34 SENE

Address of Well:

14050 E OCHOCO HWY

Well Label: L111041 Well Log: CROO 418

Printed: January 24, 2025

DISCLAIMER: This map is intended to represent the approximate location of the well as provided by the land owner, well driller or OWRD staff. It is not intended to be construed as survey accurate in any manner.