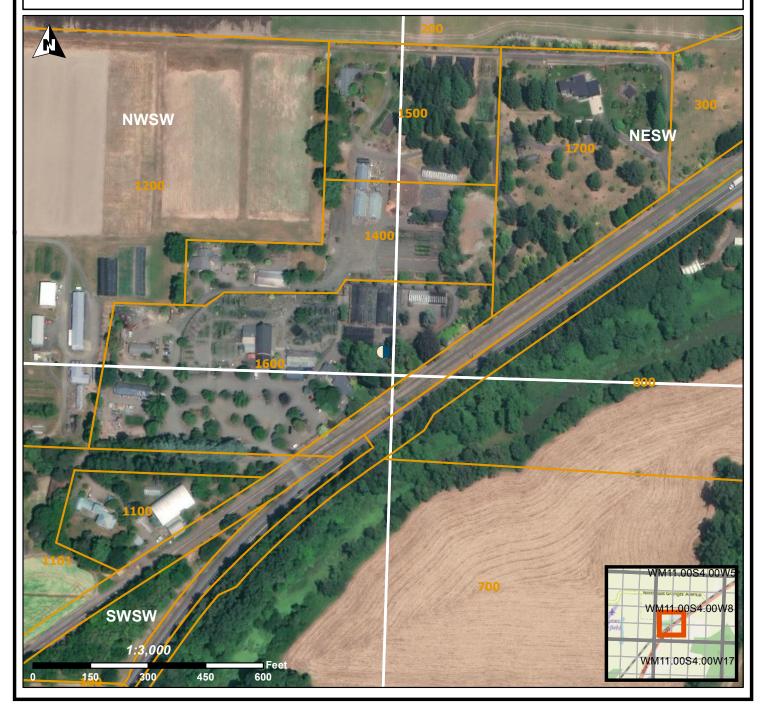

## **LOCATION OF WELL**

Latitude: 44.62498766 Datum: WGS84

Longitude: -123.20638719

Township/Range/Section/Quarter-Quarter Section:

WM 11S 4W 8 NWSW

Address of Well: 5474 NE HWY 20

Well Label: L121637 Well Log: BENT 2623 Printed: April 30, 2025

DISCLAIMER: This map is intended to represent the approximate location of the well as provided by the land owner, well driller or OWRD staff. It is not intended to be construed as survey accurate in any manner.