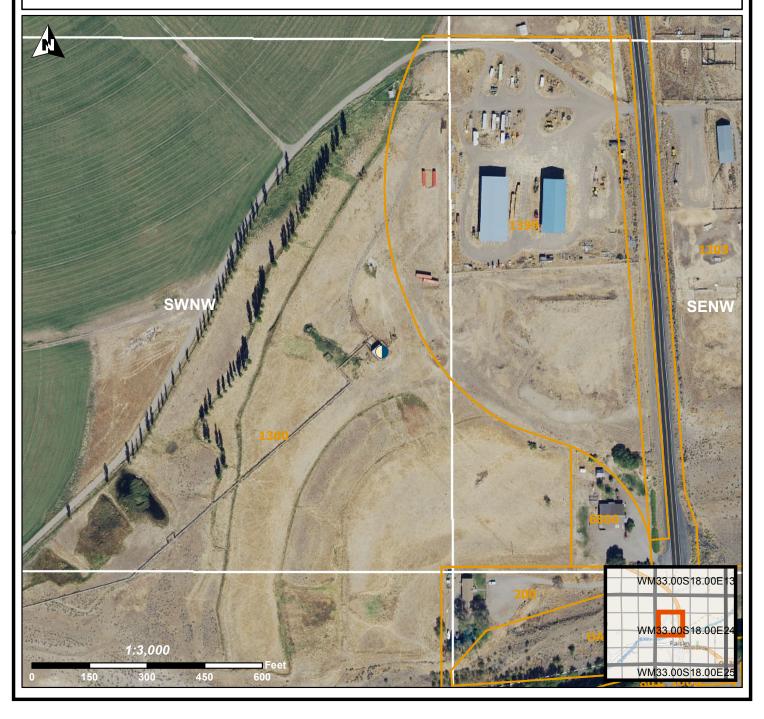

## **Oregon Water Resources Department**

725 Summer St NE, Salem OR 97301 (503)986-0900

LOCATION OF WELL

Latitude: 42.697929 Datum: WGS84

Longitude: -120.548951

Township/Range/Section/Quarter-Quarter Section:

This map is supplemental to the WATER SUPPLY WELL REPORT

WM 33S 18E 24 SWNW

Address of Well:

2220' S AND 1190' E FROM THE NW CORNER OF SEC 24 PAISLEY OR

Well Label: L132439 Well Log: LAKE 52867

Printed: March 8, 2022

DISCLAIMER: This map is intended to represent the approximate location of the well as provided by the land owner, well driller or OWRD staff. It is not intended to be construed as survey accurate in any manner.