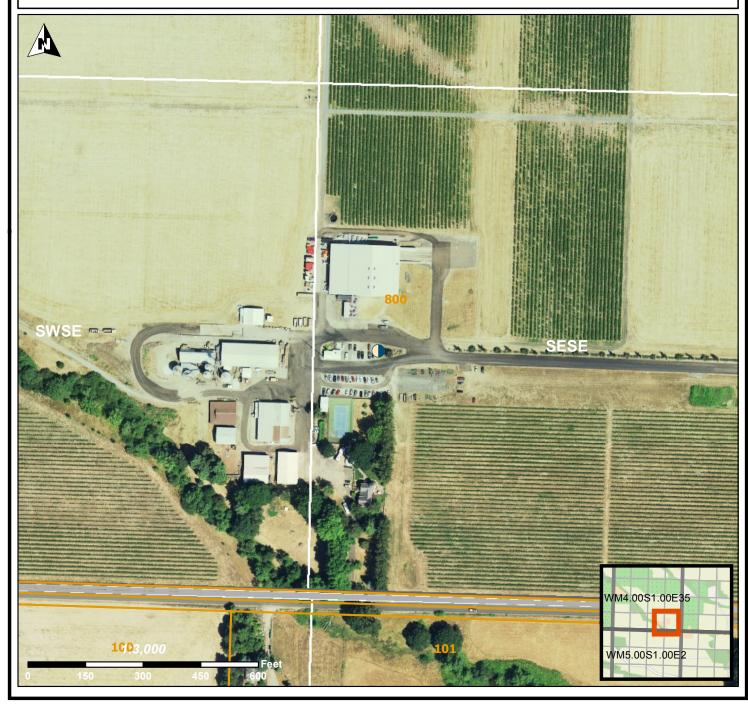

### STATE OF OREGON WELL LOCATION MAP

This map is supplemental to the WATER SUPPLY WELL REPORT

## LOCATION OF WELL

Latitude: 45.174282 Datum: WGS84 Longitude: -122.645032

Township/Range/Section/Quarter-Quarter Section: WM 4S 1E 35 SESE Address of Well: 29995 S ELISHA RD

# Well Label: L132442 Well Log: CLAC 74622 Printed: March 8, 2022

DISCLAIMER: This map is intended to represent the approximate location of the well as provided by the land owner, well driller or OWRD staff. It is not intended to be construed as survey accurate in any manner.