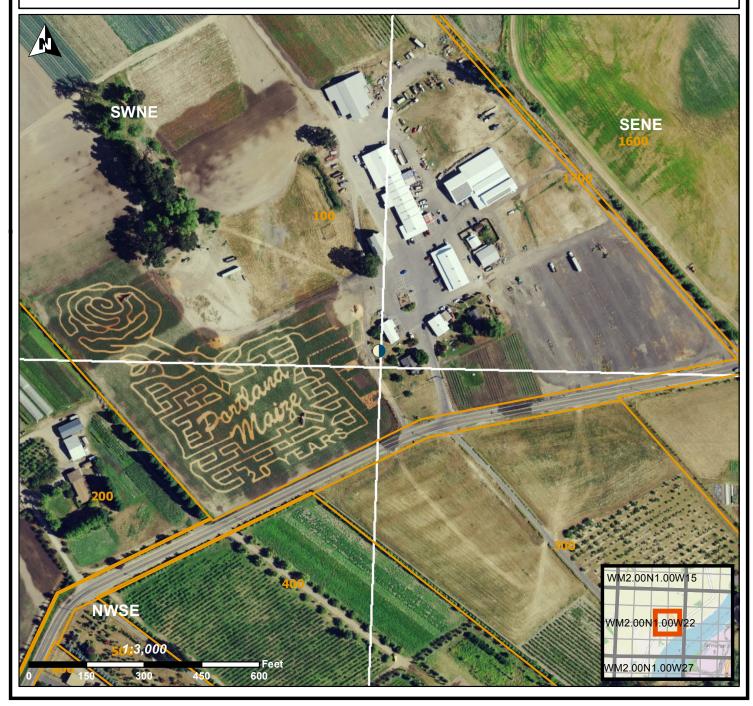

## STATE OF OREGON WELL LOCATION MAP

This map is supplemental to the WATER SUPPLY WELL REPORT

## LOCATION OF WELL

Latitude: 45.642

Datum: WGS84

Longitude: -122.7902

Township/Range/Section/Quarter-Quarter Section: WM 2N 1W 22 SWNE Address of Well:

16511 NW GILLIHAN RD, PORTLAND, OR 97231

## Well Label: L134021 Well Log: MULT 131344 Printed: March 8, 2022

DISCLAIMER: This map is intended to represent the approximate location of the well as provided by the land owner, well driller or OWRD staff. It is not intended to be construed as survey accurate in any manner.