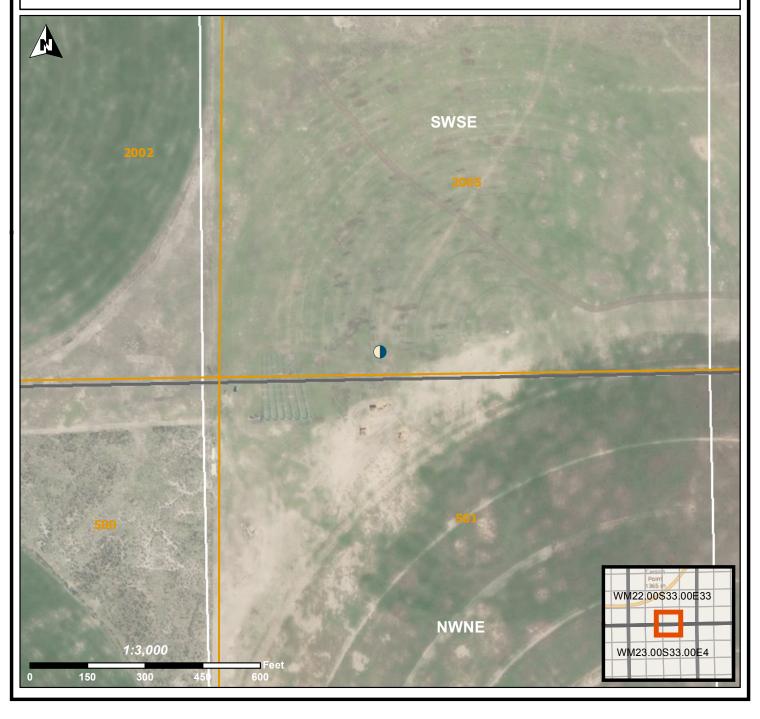

## **Oregon Water Resources Department**

725 Summer St NE, Salem OR 97301 (503)986-0900

LOCATION OF WELL

Latitude: 43.60893333 Datum: WGS84

Longitude: -118.6572333

Township/Range/Section/Quarter-Quarter Section:

This map is supplemental to the WATER SUPPLY WELL REPORT

WM 22S 33E 33 SWSE

Address of Well:

HWY 20 E (1/2 MI SE OF)

Well Label: L104951

Well Log: HARN 52829

Printed: October 7, 2019

DISCLAIMER: This map is intended to represent the approximate location of the well as provided by the land owner, well driller or OWRD staff. It is not intended to be construed as survey accurate in any manner.