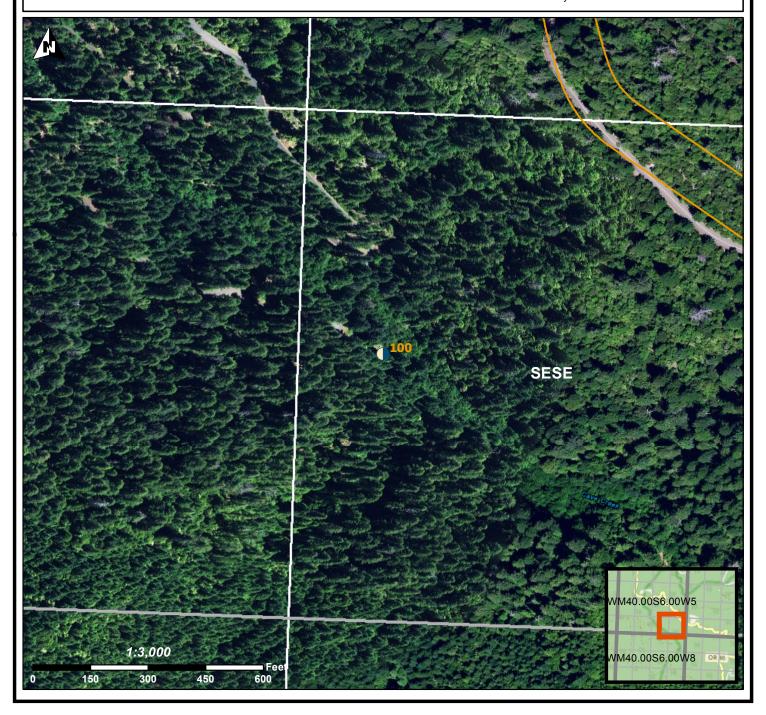

## **LOCATION OF WELL**

Latitude: 42.11325 Datum: WGS84

Longitude: -123.42943333

Township/Range/Section/Quarter-Quarter Section:

WM 40S 6W 5 SESE

Address of Well:

CAVE CREEK CAMPGROUND 15500 CAVES HWY CAVE JUNCTION, OR 97529 construed as survey accurate in any manner.

Well Label: L135142 Well Log: JOSE 60765

Printed: March 8, 2022

DISCLAIMER: This map is intended to represent the approximate location of the well as provided by the land owner, well driller or OWRD staff. It is not intended