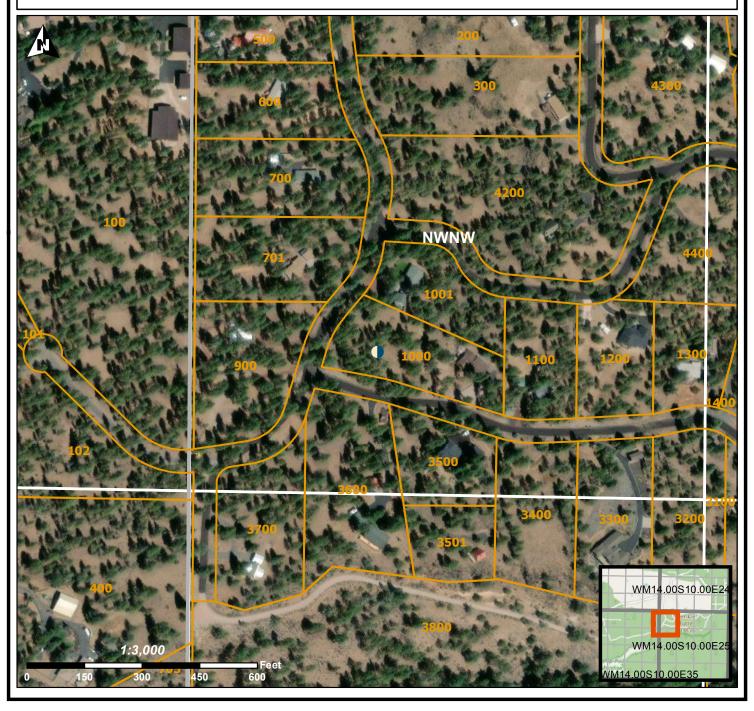

## STATE OF OREGON WELL LOCATION MAP

## **Oregon Water Resources Department**

725 Summer St NE, Salem OR 97301 (503)986-0900

LOCATION OF WELL

Latitude: 44.33258 Datum: WGS84

Longitude: -121.49179

Township/Range/Section/Quarter-Quarter Section:

This map is supplemental to the WATER SUPPLY WELL REPORT

WM 14S 10E 25 NWNW

Address of Well:

16840 CANYON CREST DR

Well Label: L153404

Well Log: DESC 1853

Printed: September 29, 2023

DISCLAIMER: This map is intended to represent the approximate location of the well as provided by the land owner, well driller or OWRD staff. It is not intended to be construed as survey accurate in any manner.

Generated by OWRD