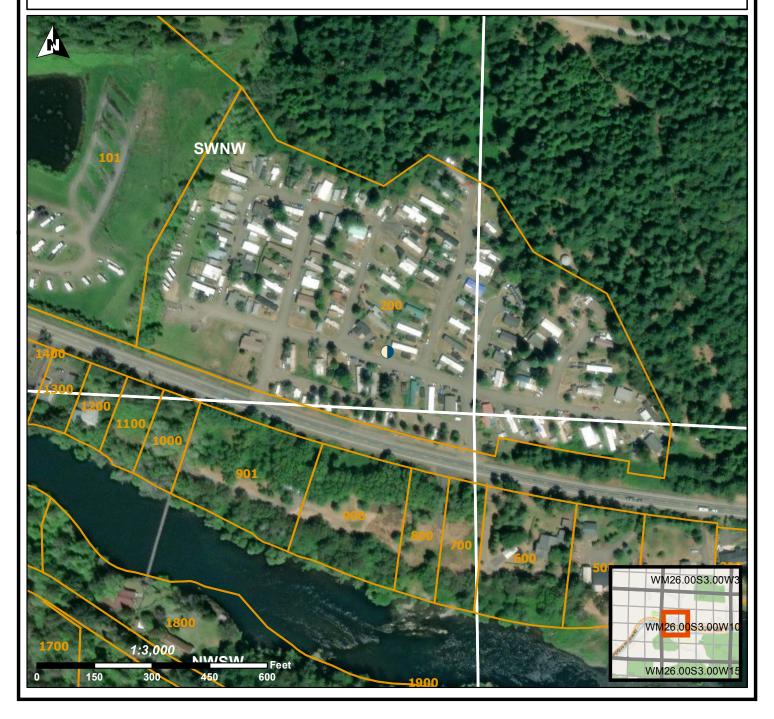

## STATE OF OREGON WELL LOCATION MAP

## **Oregon Water Resources Department**

725 Summer St NE, Salem OR 97301 (503)986-0900

LOCATION OF WELL

Latitude: 43.32318108 Datum: WGS84

Longitude: -123.0463331

Township/Range/Section/Quarter-Quarter Section:

This map is supplemental to the WATER SUPPLY WELL REPORT

WM 26S 3W 10 SWNW

Address of Well:

1 FORRESTWOOD LN, IDLEYLD PARK, OR 97447

Well Label: L143040

Well Log: DOUG 59221

Printed: November 25, 2024

DISCLAIMER: This map is intended to represent the approximate location of the well as provided by the land owner, well driller or OWRD staff. It is not intended to be construed as survey accurate in any manner.

Generated by OWRD