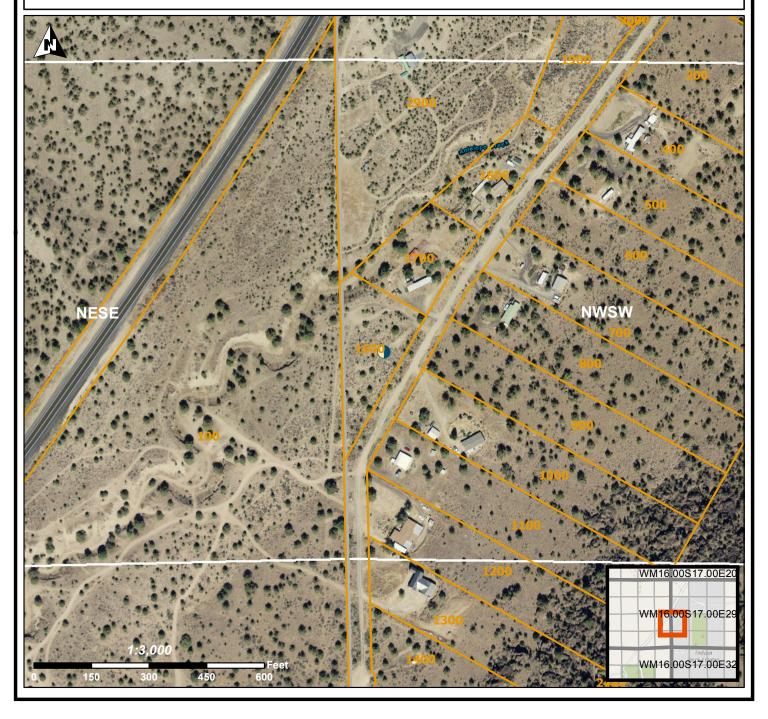

## STATE OF OREGON WELL LOCATION MAP

## **LOCATION OF WELL**

Latitude: 44.1520324 Datum: WGS84

Longitude: -120.72794577

Township/Range/Section/Quarter-Quarter Section:

WM 16S 17E 29 NWSW

Address of Well:

APPROXIMATELY 16753 ANTELOPE CREEK DR.. OR AT THE END OF ANTELOPE ON THE RIGHT.

**Well Label: L143493** 

Well Log: CROO 55124

Printed: February 7, 2022

DISCLAIMER: This map is intended to represent the approximate location of the well as provided by the land owner, well driller or OWRD staff. It is not intended to be construed as survey accurate in any manner.