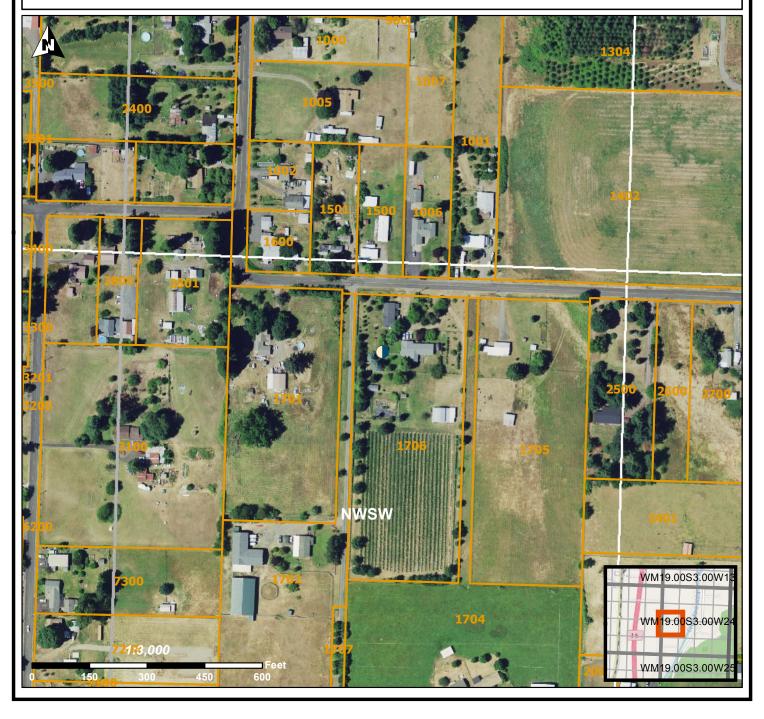

## **Oregon Water Resources Department**

725 Summer St NE, Salem OR 97301 (503)986-0900

LOCATION OF WELL

Latitude: 43.901856 Datum: WGS84

Longitude: -123.004334

Township/Range/Section/Quarter-Quarter Section:

This map is supplemental to the WATER SUPPLY WELL REPORT

WM 19S 3W 24 NWSW

Address of Well:

34030 ORCHARD AVE, CRESWELL, OR 97426

Well Label: L145941

Well Log: LANE 78478

Printed: February 23, 2022

DISCLAIMER: This map is intended to represent the approximate location of the well as provided by the land owner, well driller or OWRD staff. It is not intended to be construed as survey accurate in any manner.