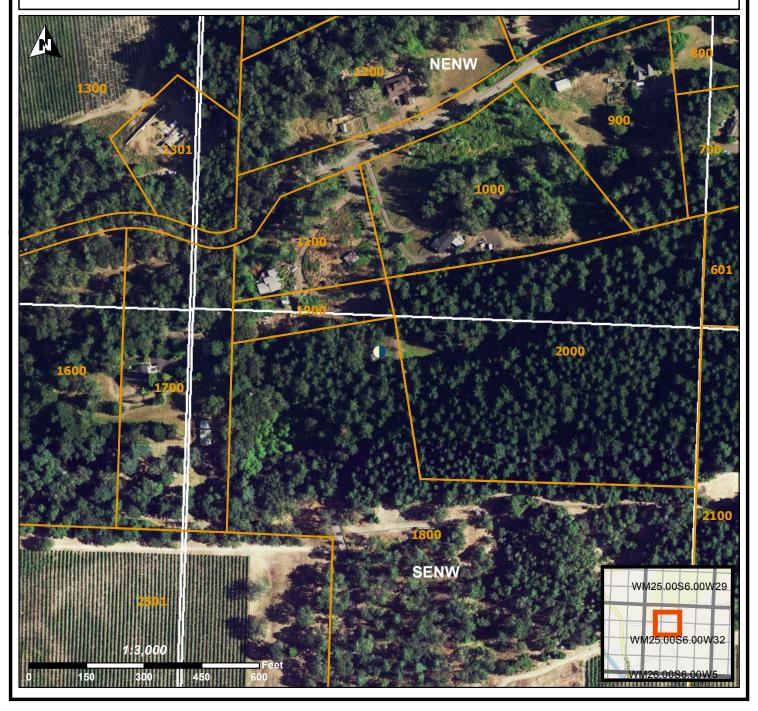

## **Oregon Water Resources Department**

725 Summer St NE, Salem OR 97301 (503)986-0900

LOCATION OF WELL

Latitude: 43.35587 Datum: WGS84

Longitude: -123.43923

Township/Range/Section/Quarter-Quarter Section:

This map is supplemental to the WATER SUPPLY WELL REPORT

WM 25S 6W 32 SENW

Address of Well:

960 CAL HENRY RD, ROSEBURG

Well Label: L146810

Well Log: DOUG 59315

Printed: March 23, 2022

DISCLAIMER: This map is intended to represent the approximate location of the well as provided by the land owner, well driller or OWRD staff. It is not intended to be construed as survey accurate in any manner.