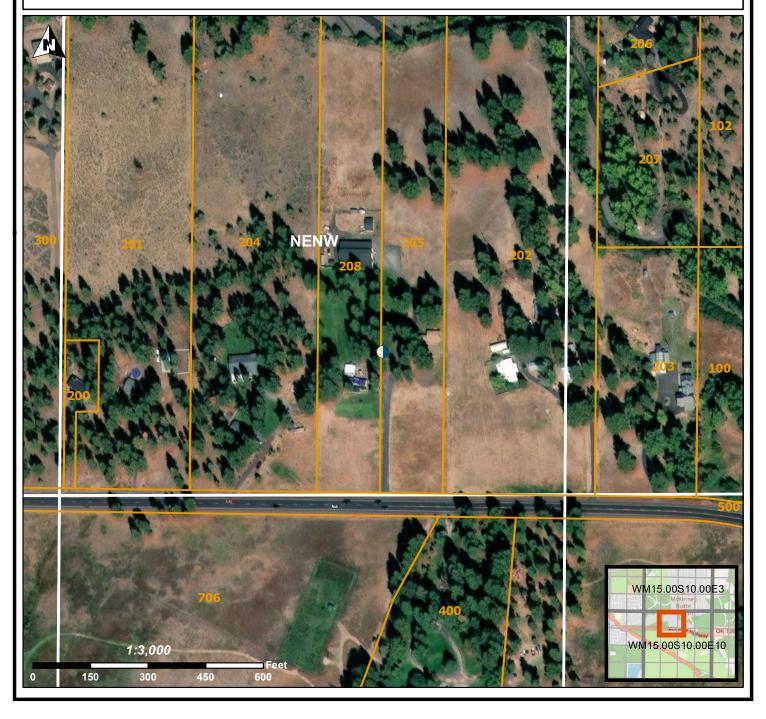

## **Oregon Water Resources Department**

725 Summer St NE, Salem OR 97301 (503)986-0900

LOCATION OF WELL

Latitude: 44.288848 Datum: WGS84

Longitude: -121.525468

Township/Range/Section/Quarter-Quarter Section:

This map is supplemental to the WATER SUPPLY WELL REPORT

WM 15S 10E 10 NENW

Address of Well: 16210 HWY 126

Well Label: L111037 Well Log: DESC 3046 Printed: July 3, 2024

DISCLAIMER: This map is intended to represent the approximate location of the well as provided by the land owner, well driller or OWRD staff. It is not intended to be construed as survey accurate in any manner.