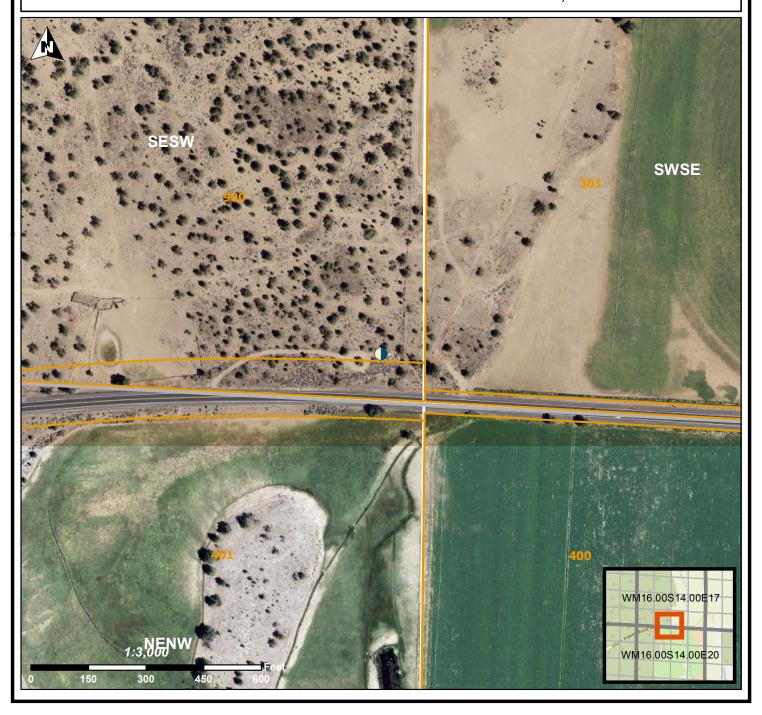

## **Oregon Water Resources Department**

725 Summer St NE, Salem OR 97301 (503)986-0900

LOCATION OF WELL

Latitude: 44.1809341 Datum: WGS84

Longitude: -121.07740825

Township/Range/Section/Quarter-Quarter Section:

This map is supplemental to the WATER SUPPLY WELL REPORT

WM 16S 14E 17 SESW

Address of Well:

14115 SW POWELL BUTTE HWY

Well Label: L2184

Well Log: CROO 55274 Printed: October 6, 2022

DISCLAIMER: This map is intended to represent the approximate location of the well as provided by the land owner, well driller or OWRD staff. It is not intended to be construed as survey accurate in any manner.