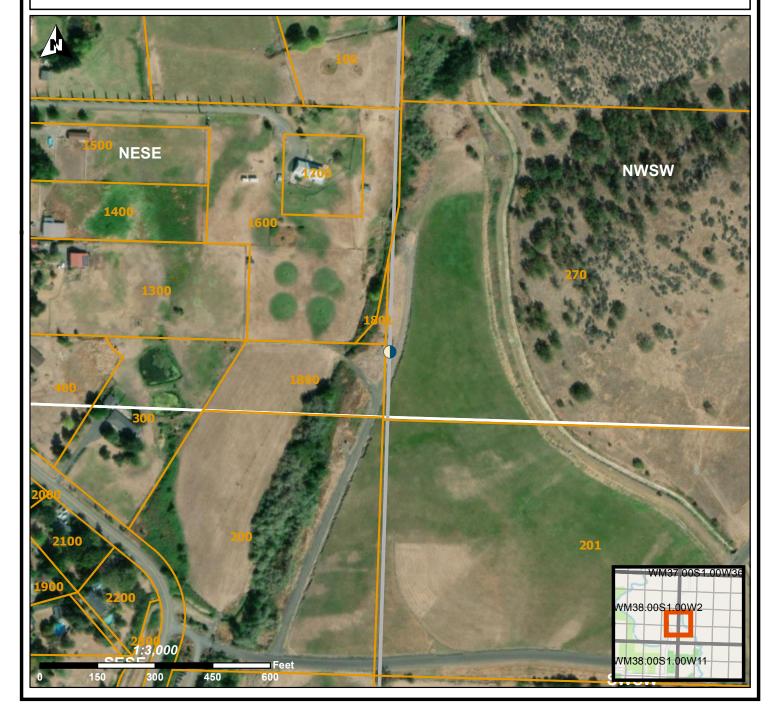

## STATE OF OREGON WELL LOCATION MAP

## **Oregon Water Resources Department**

725 Summer St NE, Salem OR 97301 (503)986-0900

LOCATION OF WELL

Latitude: 42.29132 Datum: WGS84

Longitude: -122.77709

Township/Range/Section/Quarter-Quarter Section:

This map is supplemental to the WATER SUPPLY WELL REPORT

WM 38S 1W 2 NESE Address of Well:

654 CLIFFSIDE RD. MEDFORD, OR 975041

Well Label: L135927 Well Log: JACK 65816 Printed: June 9, 2023

DISCLAIMER: This map is intended to represent the approximate location of the well as provided by the land owner, well driller or OWRD staff. It is not intended to be construed as survey accurate in any manner.

Generated by OWRD