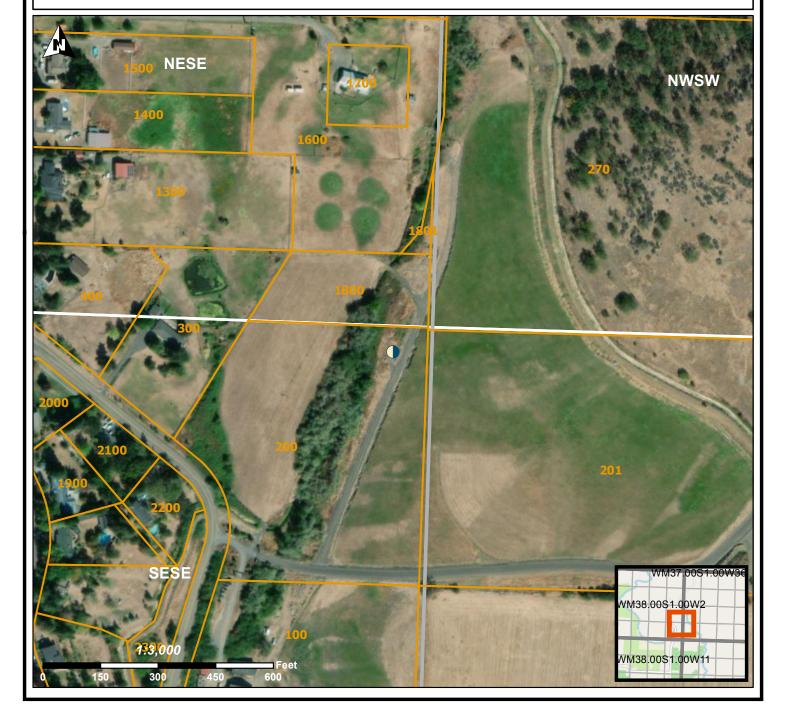

This map is supplemental to the WATER SUPPLY WELL REPORT

WM 38S 1W 2 SESE Address of Well:

NEXT TO 3081 PAYNE RD. MEDFORD, OR 97504

Well Label: L135928 Well Log: JACK 65817 Printed: June 9, 2023

DISCLAIMER: This map is intended to represent the approximate location of the well as provided by the land owner, well driller or OWRD staff. It is not intended to be construed as survey accurate in any manner.

Generated by OWRD