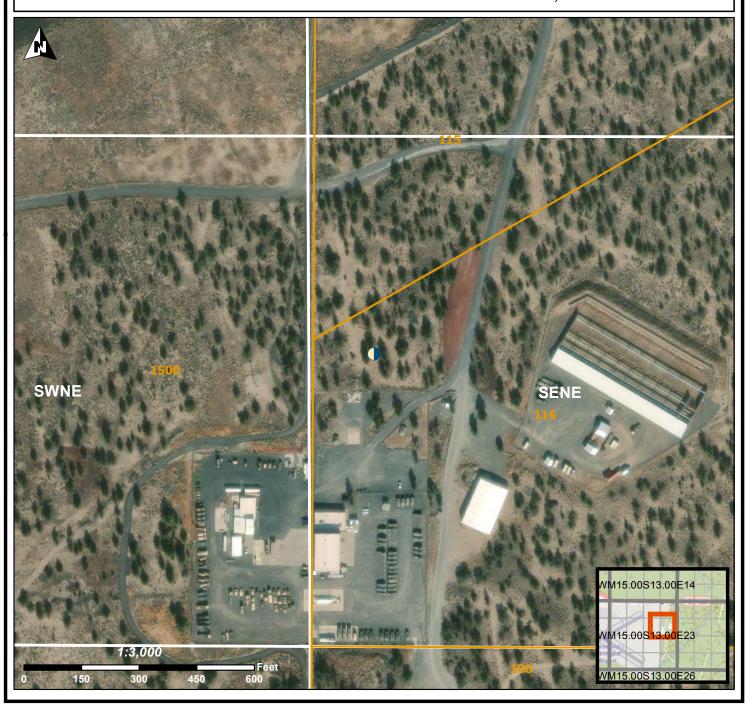

## **Oregon Water Resources Department**

725 Summer St NE, Salem OR 97301 (503)986-0900

LOCATION OF WELL

Latitude: 44.256895 Datum: WGS84

Longitude: -121.132981

Township/Range/Section/Quarter-Quarter Section:

This map is supplemental to the WATER SUPPLY WELL REPORT

WM 15S 13E 23 SENE

Address of Well: 2899 E HWY 126

Well Label: L143507 Well Log: DESC 64233 Printed: July 12, 2023

DISCLAIMER: This map is intended to represent the approximate location of the well as provided by the land owner, well driller or OWRD staff. It is not intended to be construed as survey accurate in any manner.