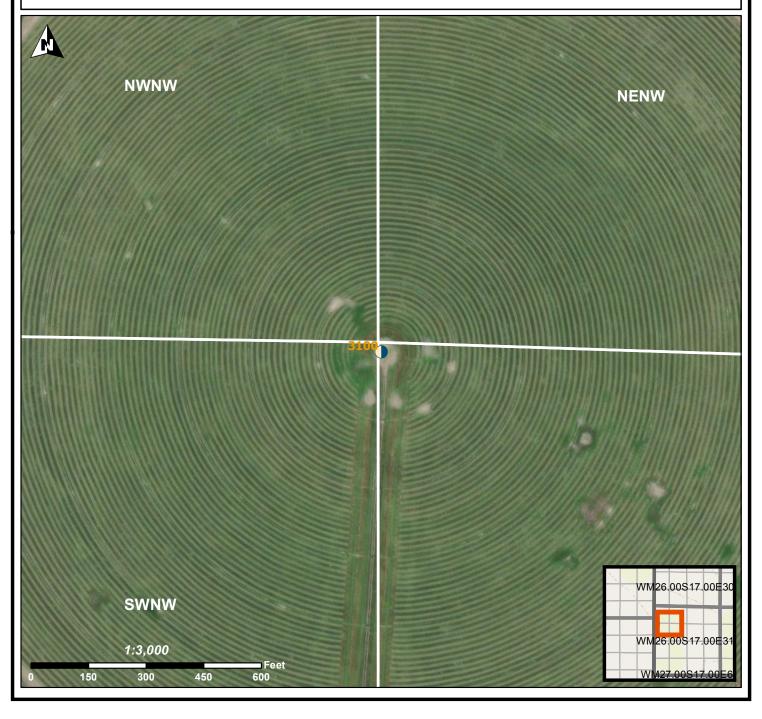

## **Oregon Water Resources Department**

725 Summer St NE, Salem OR 97301 (503)986-0900

LOCATION OF WELL

Latitude: 43.277888 Datum: WGS84

Longitude: -120.755051

Township/Range/Section/Quarter-Quarter Section:

This map is supplemental to the WATER SUPPLY WELL REPORT

WM 26S 17E 31 SENW

Address of Well:

WAGON WHEEL RD (.2 MI E OF)

Well Label: L153423

Well Log: LAKE 53393

Printed: October 24, 2023

DISCLAIMER: This map is intended to represent the approximate location of the well as provided by the land owner, well driller or OWRD staff. It is not intended to be construed as survey accurate in any manner.