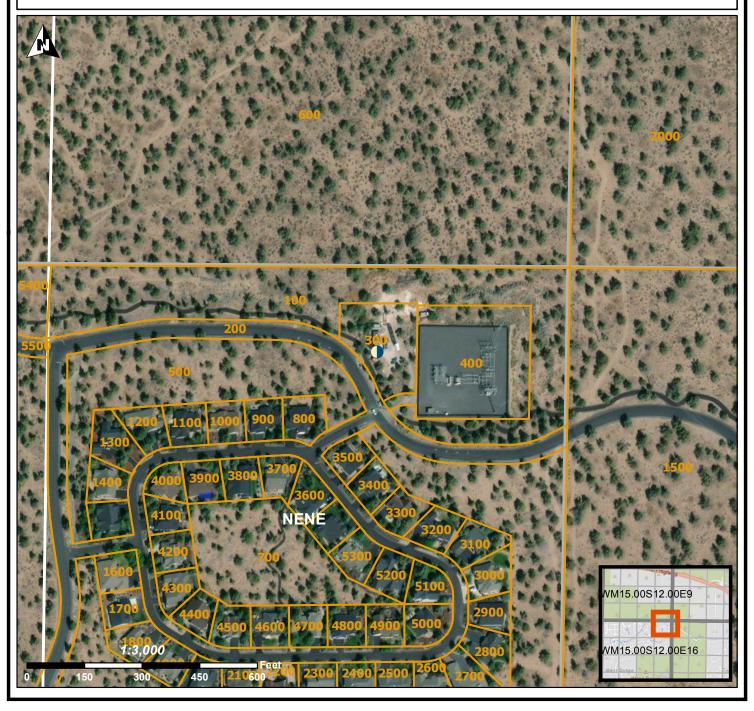

## STATE OF OREGON WELL LOCATION MAP

## **Oregon Water Resources Department**

725 Summer St NE, Salem OR 97301 (503)986-0900

This map is supplemental to the WATER SUPPLY WELL REPORT

## **LOCATION OF WELL**

Latitude: 44.27613524 Datum: WGS84

Longitude: -121.29305752

Township/Range/Section/Quarter-Quarter Section:

WM 15S 12E 16 NENE

Address of Well:

10005 EAGLE CREST BLVD, REDMOND

Well Label: L147287

Well Log: DESC 64609

Printed: December 19, 2023

DISCLAIMER: This map is intended to represent the approximate location of the well as provided by the land owner, well driller or OWRD staff. It is not intended to be construed as survey accurate in any manner.