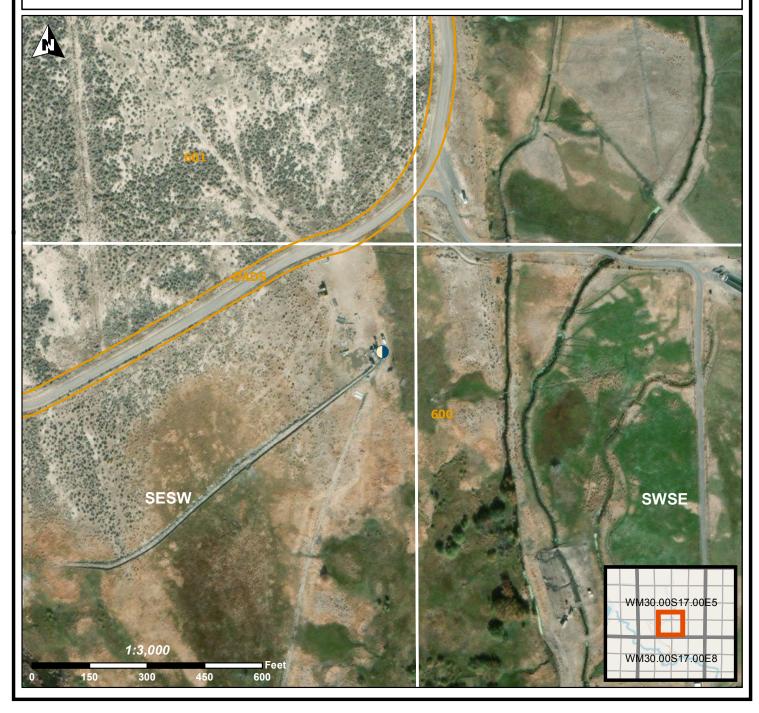

### STATE OF OREGON WELL LOCATION MAP

This map is supplemental to the WATER SUPPLY WELL REPORT

## LOCATION OF WELL

Latitude: 42.993768 Datum: WGS84 Longitude: -120.73199

Township/Range/Section/Quarter-Quarter Section: WM 30S 17E 5 SESW

Address of Well: 48413 DESERT SPRING RD SUMMER LAKE

# Well Label: L152529 Well Log: LAKE 53401 Printed: November 14, 2024

DISCLAIMER: This map is intended to represent the approximate location of the well as provided by the land owner, well driller or OWRD staff. It is not intended to be construed as survey accurate in any manner.