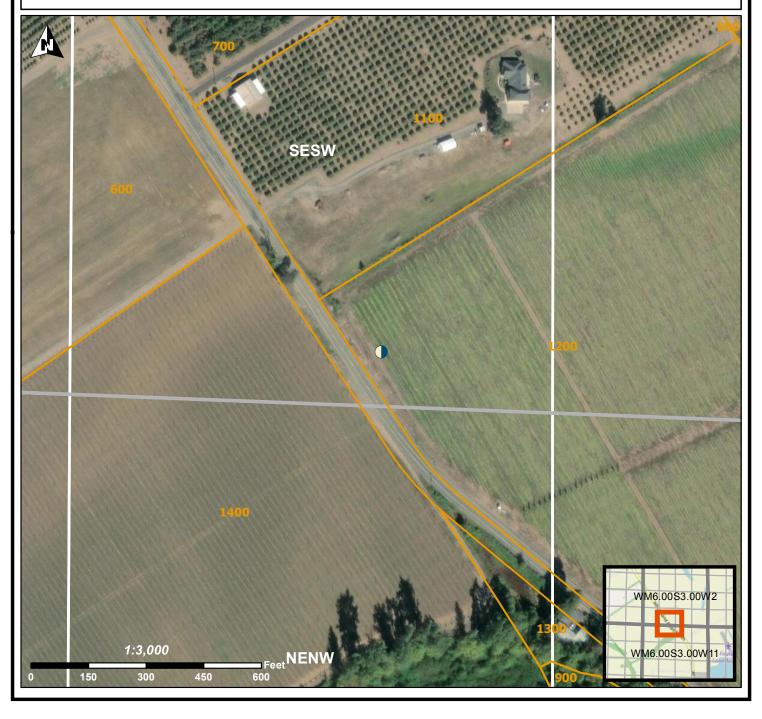

This map is supplemental to the WATER SUPPLY WELL REPORT

WM 6S 3W 2 SESW Address of Well:

WHEATLAND RD (OFF OF), GERVAIS

**Well Label: L143519** 

Well Log: WASH 81694

Printed: March 13, 2024

DISCLAIMER: This map is intended to represent the approximate location of the well as provided by the land owner, well driller or OWRD staff. It is not intended to be construed as survey accurate in any manner.