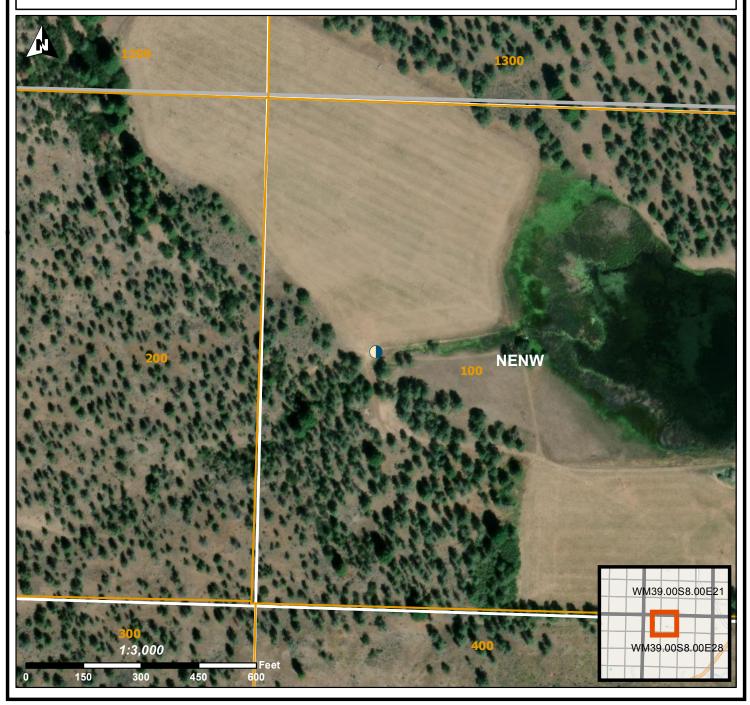

## STATE OF OREGON WELL LOCATION MAP

This map is supplemental to the WATER SUPPLY WELL REPORT

## LOCATION OF WELL

Latitude: 42.153523 Datum: WGS84 Longitude: -121.888466

Township/Range/Section/Quarter-Quarter Section: WM 39S 8E 28 NENW Address of Well:

7320 ROUND LAKE RD, KLAMATH FALLS, OR 97601

## Well Label: L146970 Well Log: KLAM 61887 Printed: May 21, 2024

DISCLAIMER: This map is intended to represent the approximate location of the well as provided by the land owner, well driller or OWRD staff. It is not intended to be construed as survey accurate in any manner.