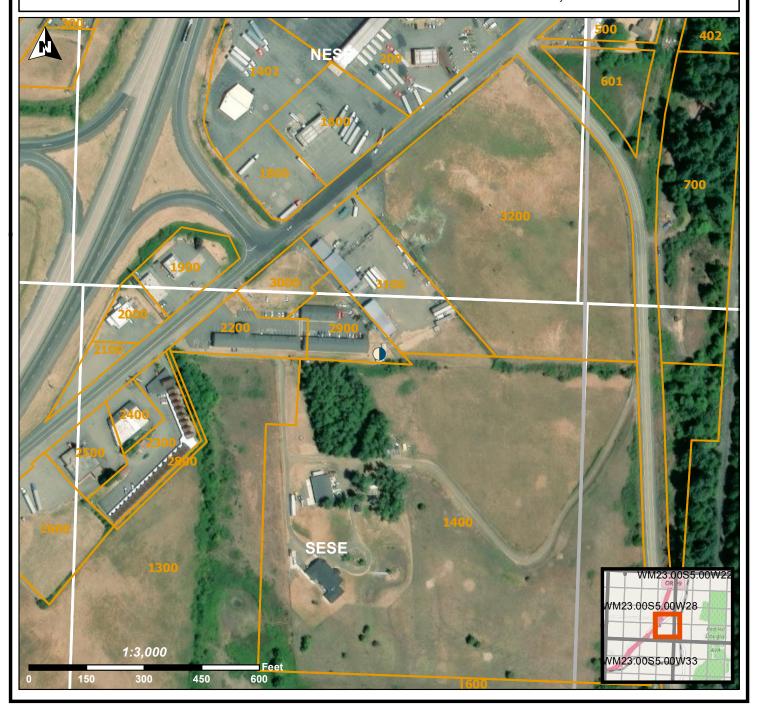

## STATE OF OREGON WELL LOCATION MAP

## **Oregon Water Resources Department**

725 Summer St NE, Salem OR 97301 (503)986-0900

LOCATION OF WELL

Latitude: 43.53694 Datum: WGS84

Longitude: -123.289044

Township/Range/Section/Quarter-Quarter Section:

This map is supplemental to the WATER SUPPLY WELL REPORT

WM 23S 5W 28 SESE

Address of Well:

643 JOHNLONG RD. OAKLAND OR. 97462

Well Label: L32635

Well Log: DOUG 59784

Printed: June 20, 2024

DISCLAIMER: This map is intended to represent the approximate location of the well as provided by the land owner, well driller or OWRD staff. It is not intended to be construed as survey accurate in any manner.