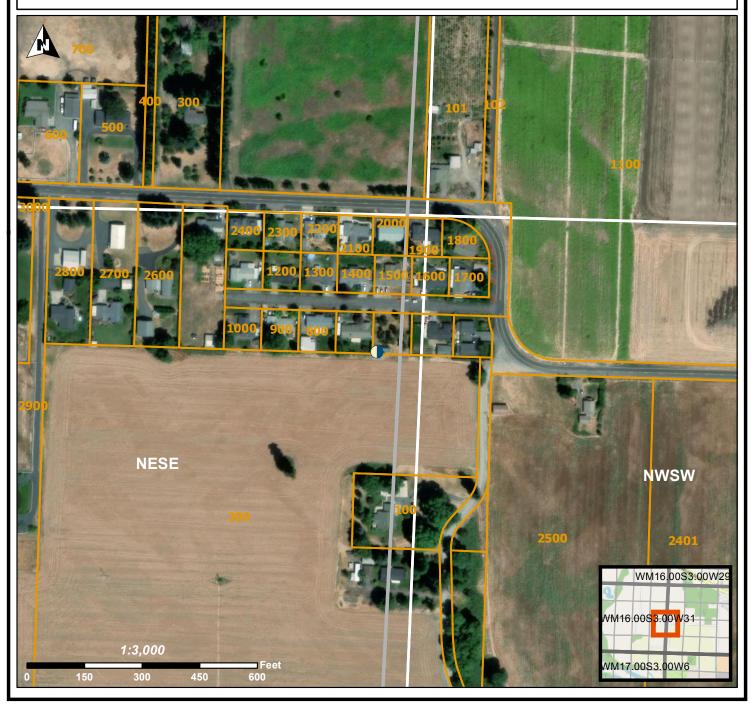

## **LOCATION OF WELL**

Latitude: 44.133761 Datum: WGS84

Longitude: -123.087971

Township/Range/Section/Quarter-Quarter Section:

WM 16S 3W 31 NESE

Address of Well:

PEPPERMINT LN (NO ADDRESS)

Well Label: L155595

Well Log: LANE 79706

Printed: August 26, 2024

DISCLAIMER: This map is intended to represent the approximate location of the well as provided by the land owner, well driller or OWRD staff. It is not intended to be construed as survey accurate in any manner.