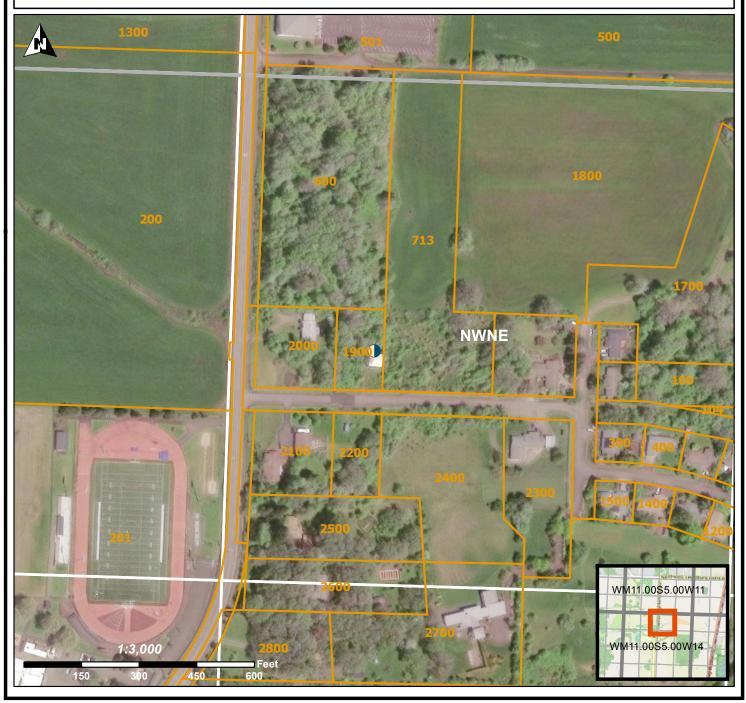

## STATE OF OREGON WELL LOCATION MAP

This map is supplemental to the WATER SUPPLY WELL REPORT

## LOCATION OF WELL

Latitude: 44.61925 Datum: WGS84 Longitude: -123.25998611

Township/Range/Section/Quarter-Quarter Section: WM 11S 5W 14 NWNE Address of Well:

NW JAMES AVE

## Well Label: L154926 Well Log: BENT 3498 Printed: September 18, 2024

DISCLAIMER: This map is intended to represent the approximate location of the well as provided by the land owner, well driller or OWRD staff. It is not intended to be construed as survey accurate in any manner.