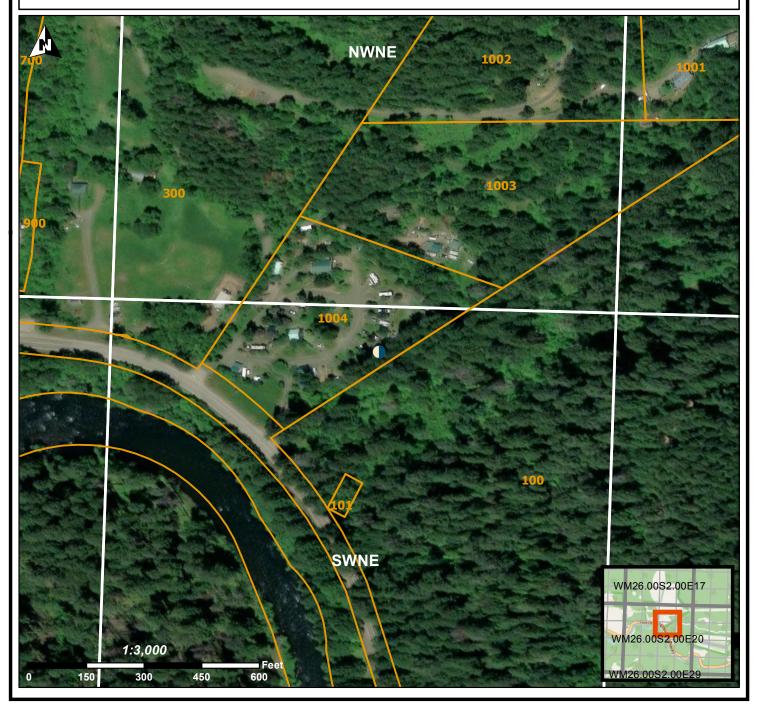

## **Oregon Water Resources Department**

725 Summer St NE, Salem OR 97301 (503)986-0900

**LOCATION OF WELL** 

Latitude: 43.296004 Datum: WGS84

Longitude: -122.6050434

Township/Range/Section/Quarter-Quarter Section:

This map is supplemental to the WATER SUPPLY WELL REPORT

WM 26S 2E 20 SWNE

Address of Well: 115 ELK RIDGE LN Well Label: L157008

Well Log: DOUG 1374

Printed: December 18, 2024

DISCLAIMER: This map is intended to represent the approximate location of the well as provided by the land owner, well driller or OWRD staff. It is not intended to be construed as survey accurate in any manner.