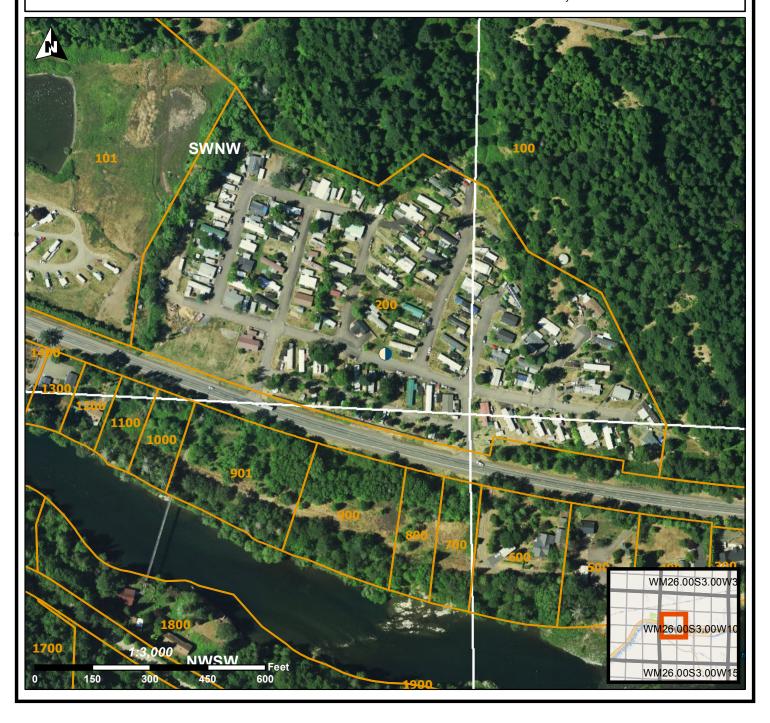

## **Oregon Water Resources Department**

725 Summer St NE, Salem OR 97301 (503)986-0900

LOCATION OF WELL

Latitude: 43.3231631 Datum: WGS84

Longitude: -123.046299

Township/Range/Section/Quarter-Quarter Section:

This map is supplemental to the WATER SUPPLY WELL REPORT

WM 26S 3W 10 SWNW

Address of Well:

1 FORRESTWOOD LN

Well Label: L143040 Well Log: DOUG 1694

**Printed: June 23, 2021** 

DISCLAIMER: This map is intended to represent the approximate location of the well as provided by the land owner, well driller or OWRD staff. It is not intended to be construed as survey accurate in any manner.