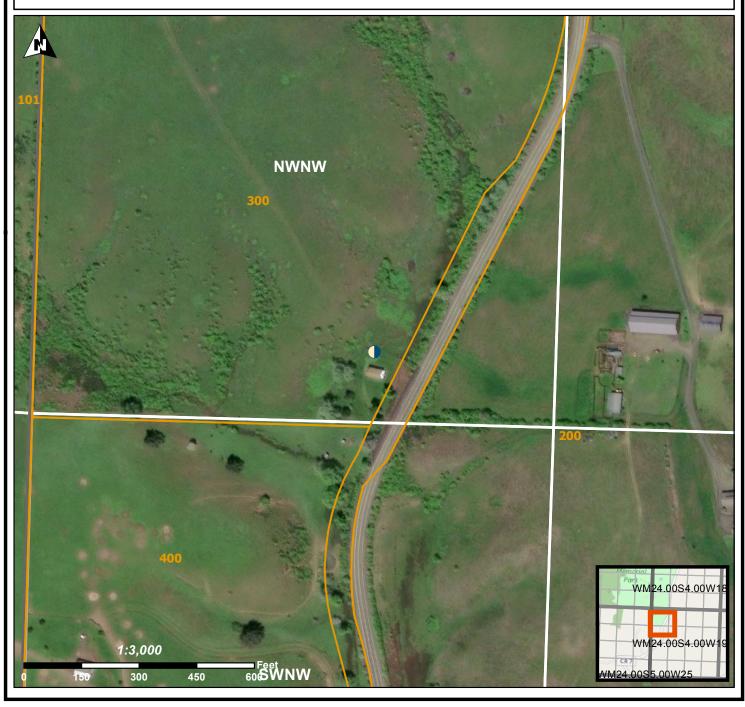

## LOCATION OF WELL

Latitude: 43.472275 Datum: WGS84 Longitude: -123.224068

Township/Range/Section/Quarter-Quarter Section: WM 24S 4W 19 NWNW Address of Well:

17455 ELKHEAD RD (NEXT TO OLD SCHOOL HOUSE)

# Well Label: L115367 Well Log: DOUG 57 Printed: April 30, 2024

DISCLAIMER: This map is intended to represent the approximate location of the well as provided by the land owner, well driller or OWRD staff. It is not intended to be construed as survey accurate in any manner.