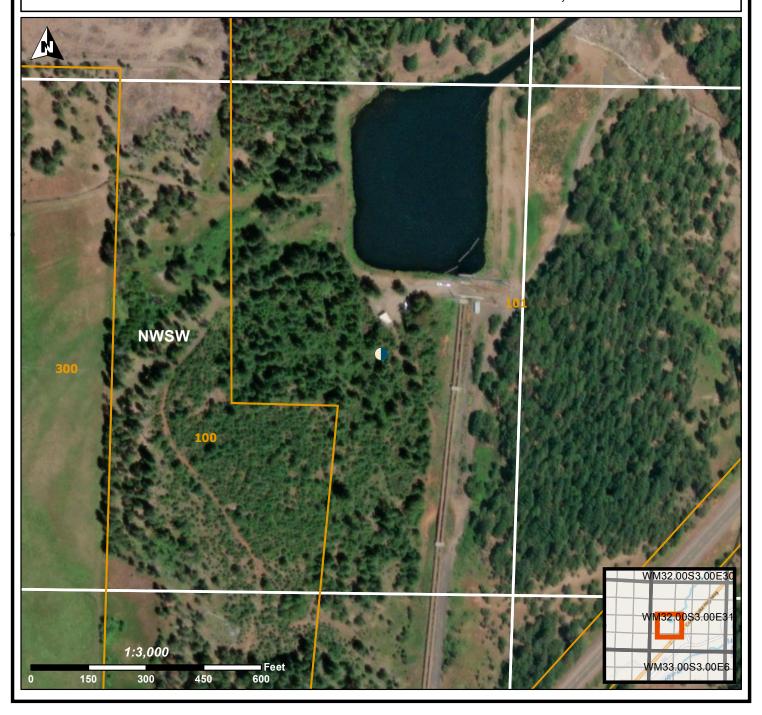

## **Oregon Water Resources Department**

725 Summer St NE, Salem OR 97301 (503)986-0900

LOCATION OF WELL

Latitude: 42.741222 Datum: WGS84

Longitude: -122.51483333

Township/Range/Section/Quarter-Quarter Section:

This map is supplemental to the WATER SUPPLY WELL REPORT

WM 32S 3E 31 NWSW

Address of Well:

1111 MILL CREEK DR, PROSPECT

Well Label: L151806 Well Log: JACK 31977 Printed: June 13, 2023

DISCLAIMER: This map is intended to represent the approximate location of the well as provided by the land owner, well driller or OWRD staff. It is not intended to be construed as survey accurate in any manner.