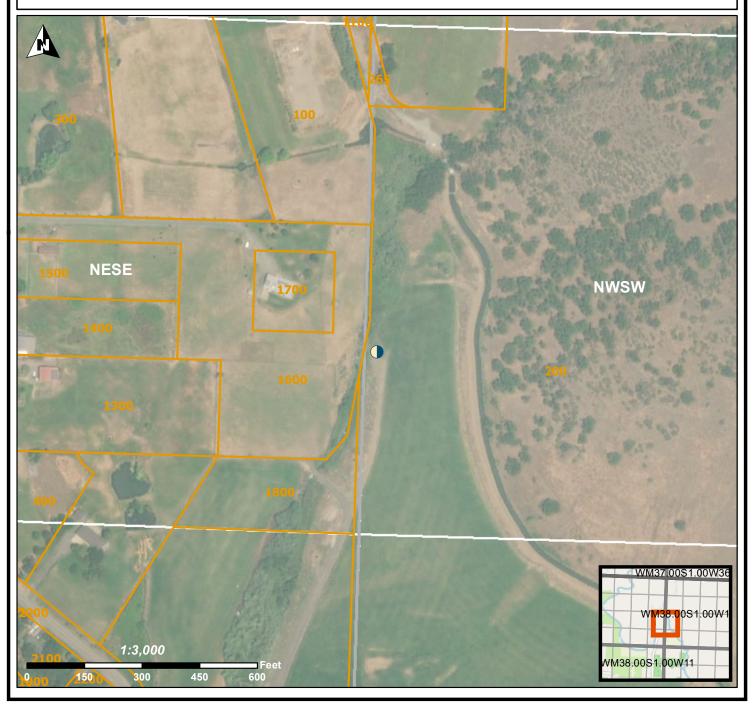

## **LOCATION OF WELL**

Latitude: 42.29215278 Datum: WGS84

Longitude: -122.77696667

Township/Range/Section/Quarter-Quarter Section:

This map is supplemental to the WATER SUPPLY WELL REPORT

WM 38S 1W 1 NWSW

Address of Well:

3081 PAYNE RD, PHOENIX

Well Label: L135926 Well Log: JACK 32046

Printed: October 16, 2019

DISCLAIMER: This map is intended to represent the approximate location of the well as provided by the land owner, well driller or OWRD staff. It is not intended to be construed as survey accurate in any manner.