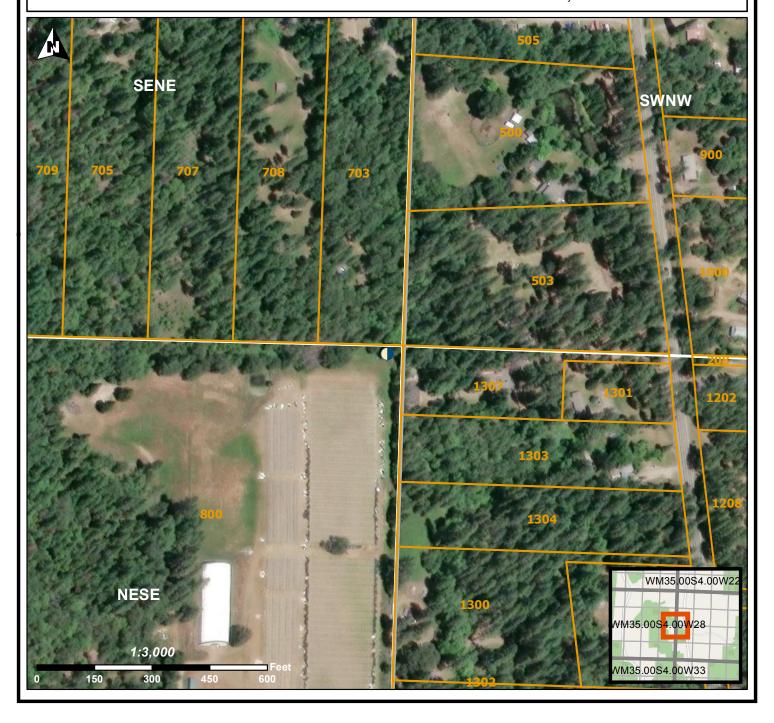

## **LOCATION OF WELL**

Latitude: 42.498451 Datum: WGS84

Longitude: -123.170703

Township/Range/Section/Quarter-Quarter Section:

WM 35S 4W 28 NESE Address of Well:

4825 E EVANS CR RD

Well Label: L154701 Well Log: JACK 5359 Printed: April 25, 2024

DISCLAIMER: This map is intended to represent the approximate location of the well as provided by the land owner, well driller or OWRD staff. It is not intended to be construed as survey accurate in any manner.